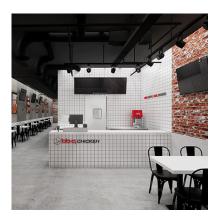

## bb.q Chicken Express

1,000 – 1,500 sq ft
Our original and core concept. Focused primarily on affordable takeout and delivery orders.

## bb.q Chicken Cafe

1,500 - 5,000 sq ft

An all-day cafe where guests can enjoy Korean fried chicken with friends and family. Focused on both dine-in and takeout orders, wine and beer optional

## bb.q Chicken & Pub

**2,500 – 5,000 sq ft** Korea's No. 1 Chi-Mac (Chicken & Pub) brand. Focused primarily on dine-in and bar service; wine, beer and soju

Eddie Won Ki Chung Operations Manager

BBDOTQ USA Inc. 2134 North Central Rd. Fort Lee, NJ 07024