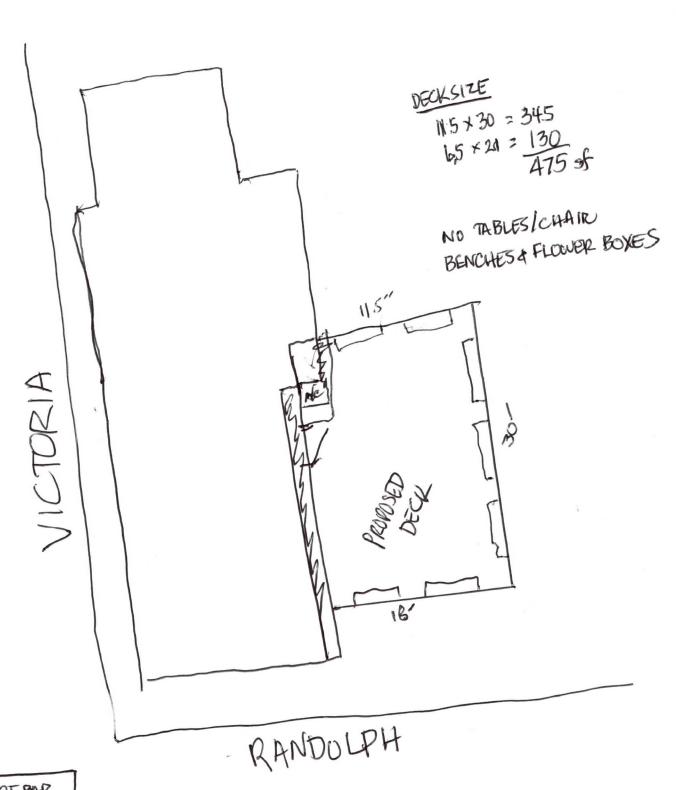

SPOT BAR DECK SIZE

 $15 \times 16 = 240$  $20 \times 48 = 960$ OFFICE 18 x 11" = 16.50 Total: 1216.50 16 151-WOMAN 201 VICTORIA MEN VICTORIF 6 Retail Space 15+20=300 Dobosco ව 20×28=560 860 £ 291/2 0 0 O EXIT TO DOUGH RANDO LPH SPOT BAR THERIOR