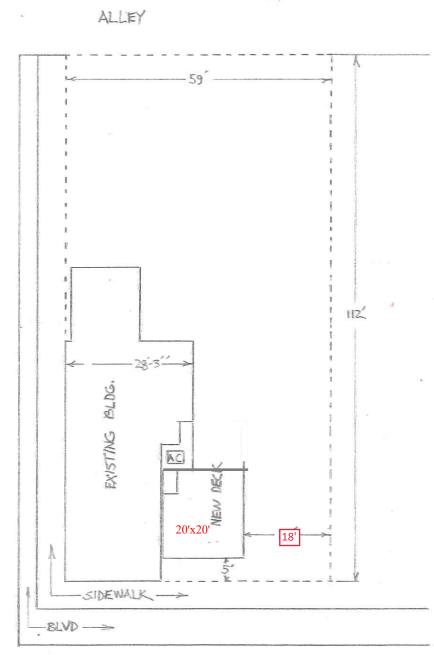

ty's responsibility to substantiate the business use and size at the time of the final inspection. If there is a change in use or size, a redetermination will need to be made. If you have any questions email me at: <a href="mailto:toni.janzig@metc.state.mn.us">toni.janzig@metc.state.mn.us</a>.

Thank you,

## **Toni Janzig**

**SAC Technician** 

Please visit our SAC website by going to: http://www.metrocouncil.org/SACprogram



CHANGED TO 20x20 DECK WHICH IS SMALLER THAN ORIGINAL DECK PLAN, OK FOR PLAN REVIEW, STILL NO SAC OWED.



SPOT BAR DECK SIZE

 $15 \times 16 = 240$  $20 \times 48 = 960$ OFFICE 18 x 11" = 16.50 Total: 1216.50 16 151-WOMAN 201 VICTORIA MEN VICTORIF 6 Retail Space 15+20=300 Dobosco ව 20×28=560 860 £ 291/2 0 0 O EXIT TO DOUGH RANDO LPH SPOT BAR THERIOR

VICTORIA ST.



RANDOLPH AV.

| SPOT BAR<br>8.59RANDOLPH AVE<br>ST, PAUL MIN 55102<br>MERIDITH OTOOLE | SITE PLAN<br>SGALE:3/G"=1-0" |
|-----------------------------------------------------------------------|------------------------------|
|-----------------------------------------------------------------------|------------------------------|

1





- = RED FOOTINGS; SUPPORTING 2500 LBS, SIZE 14"X 14" PAD FOOTING MINIMUM
- = BLUE CORNER FOOTINGS, SUPPORTING 625 LBS, 8" X 8" PAD FOOTING MINIMUM
- = GREEB OUTTER FOOTINGS, SUPPORTING 1250 LBS, 11"X 11" PAD FOOTING MINIMUM

FENCE / RAILONG TO ENCLOSE ENTIRE DECK AND BE ALTACHED TO DECK



TABLES TO SEAT 4-6, MAKING SCATING 16-24, MAY BE MISCELLANGOUS SMOKERS, BUT WOULD HARDLY SEE 36-40 PEOPLE

859 RANDOLPH AVE

CITY OF ST. PAUL
REVIEWED FOR CODE COMPLIANCE