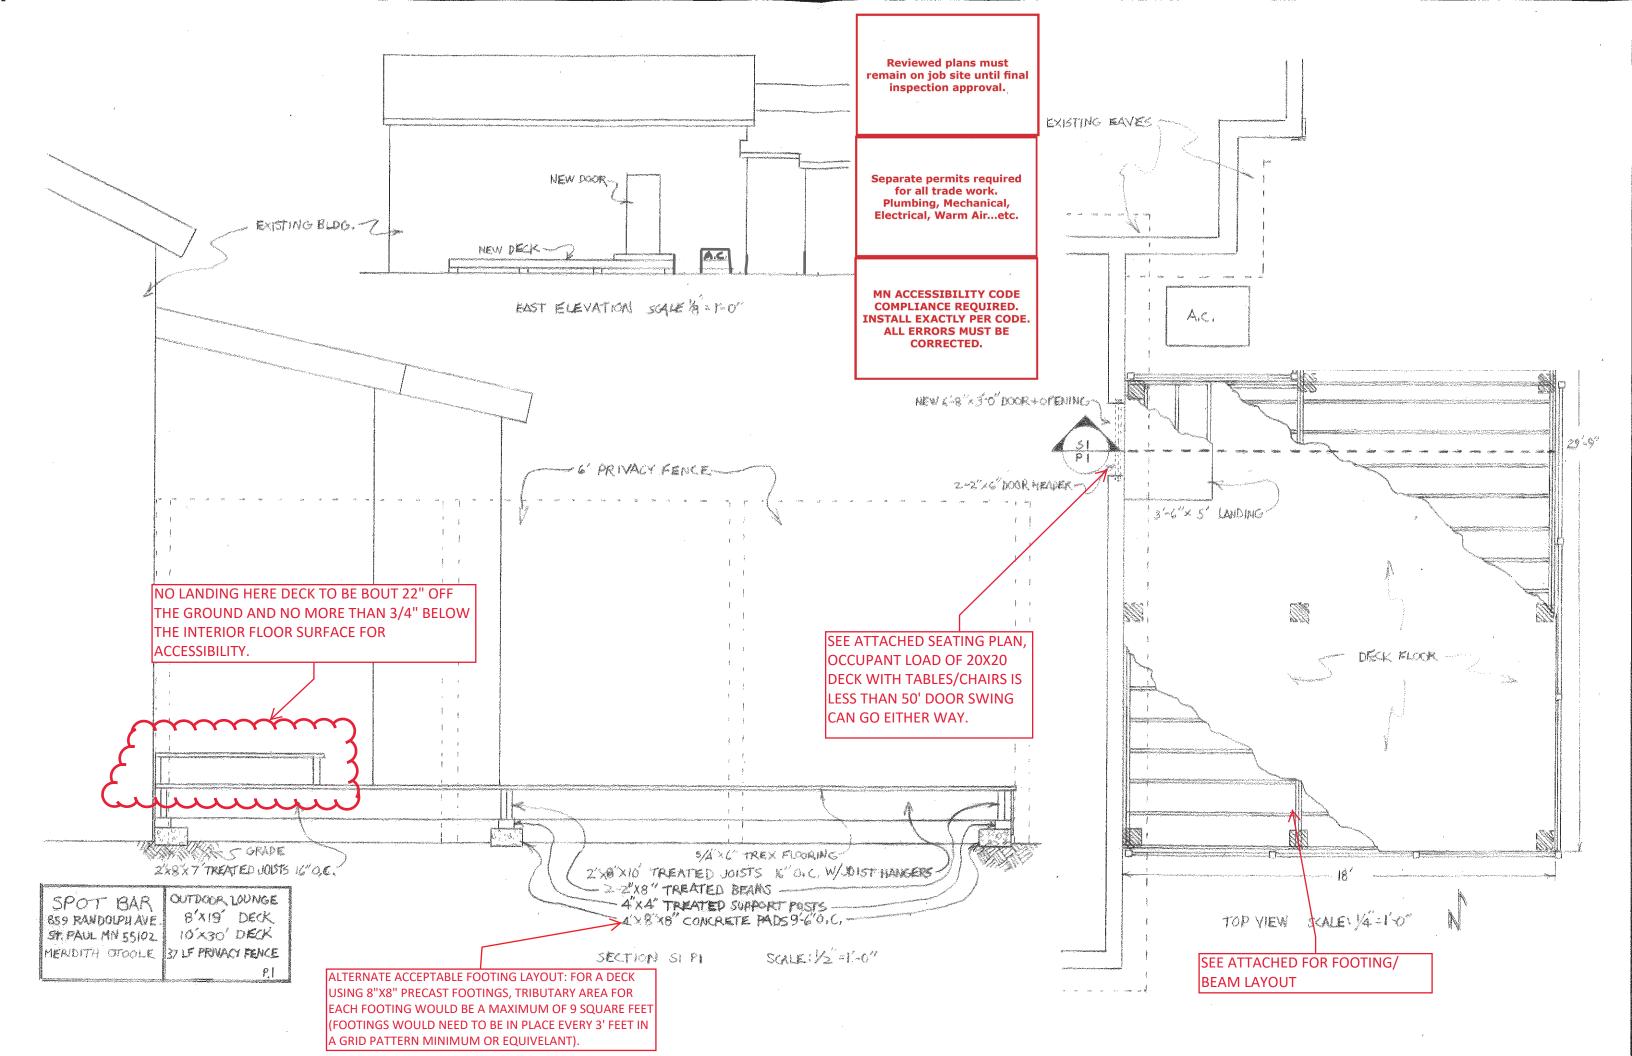

FENCE / RAILONG TO ENCLOSE ENTIRE DECK AND BE ALTACHED TO DECK

TABLES TO SEAT 4-6, MAKING SCATING 16-24, MAY BE MISCELLANGOUS SMOKERS, BUT WOULD HARDLY SEE 36-40 PEOPLE

859 RANDOLPH AVE

CITY OF ST. PAUL
REVIEWED FOR CODE COMPLIANCE
ARCHITECTURAL V-21-2094
DATE 12/13/2021 MD
STRUCTURAL
DATE