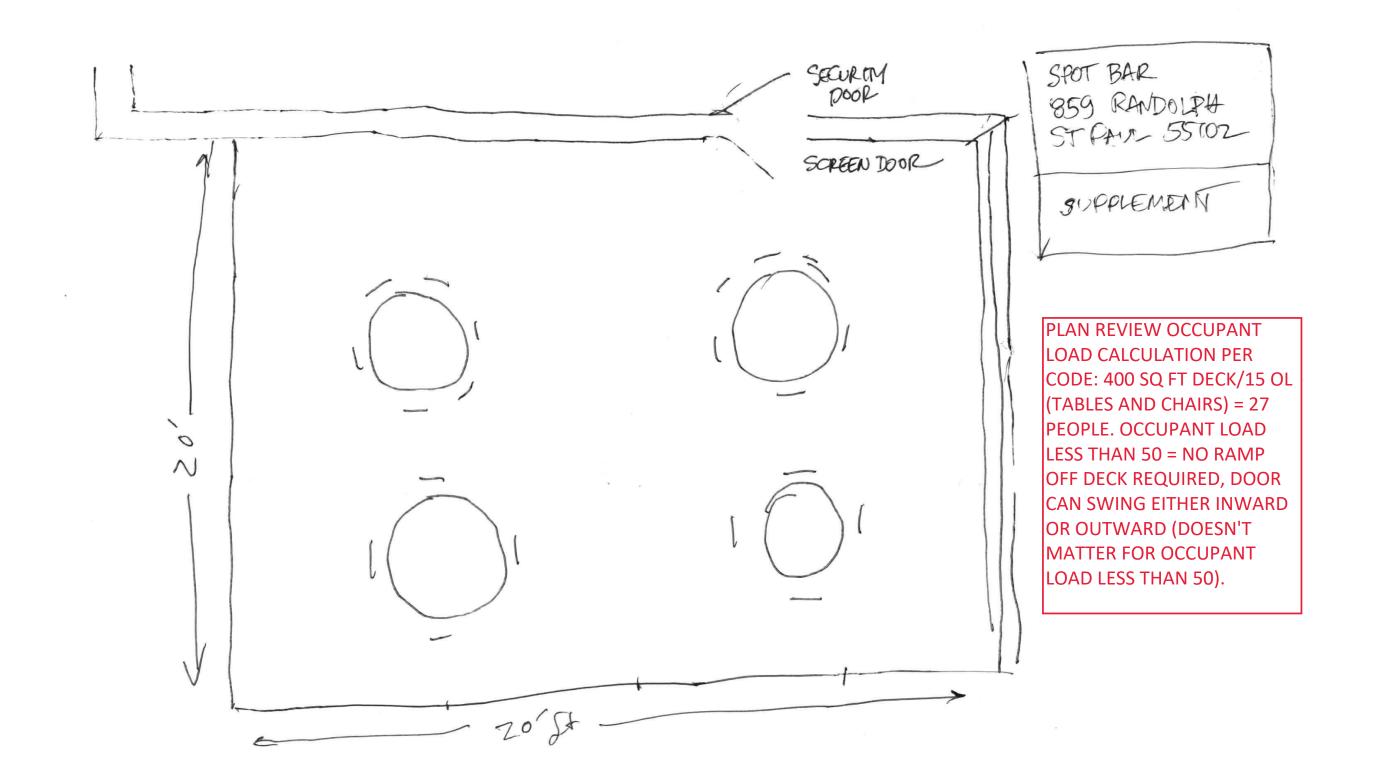

FENCE / RAILONG TO ENCLOSE ENTIRE DECK AND BE ALTACHED TO DECK

TABLES TO SEAT 4-6, MAKING SCATING 16-24, MAY BE MISCELLANGOUS SMOKERS, BUT WOULD HARDLY SEE 36-40 PEOPLE

859 RANDOLPH AVE

CITY OF ST. PAUL
REVIEWED FOR CODE COMPLIANCE
ARCHITECTURAL V-21-2094
DATE 12/13/2021 MD
STRUCTURAL
DATE