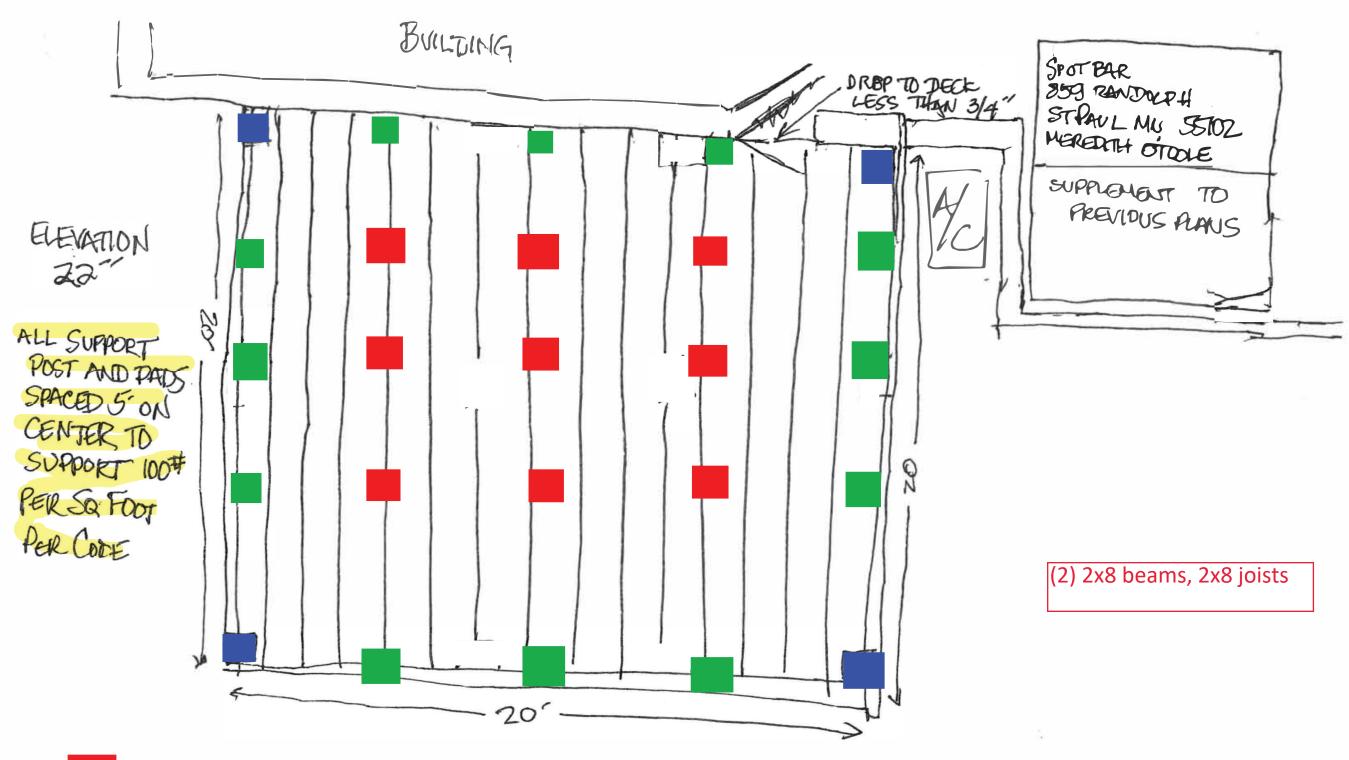

1

- = RED FOOTINGS; SUPPORTING 2500 LBS, SIZE 14"X 14" PAD FOOTING MINIMUM
- = BLUE CORNER FOOTINGS, SUPPORTING 625 LBS, 8" X 8" PAD FOOTING MINIMUM
- = GREEB OUTTER FOOTINGS, SUPPORTING 1250 LBS, 11"X 11" PAD FOOTING MINIMUM