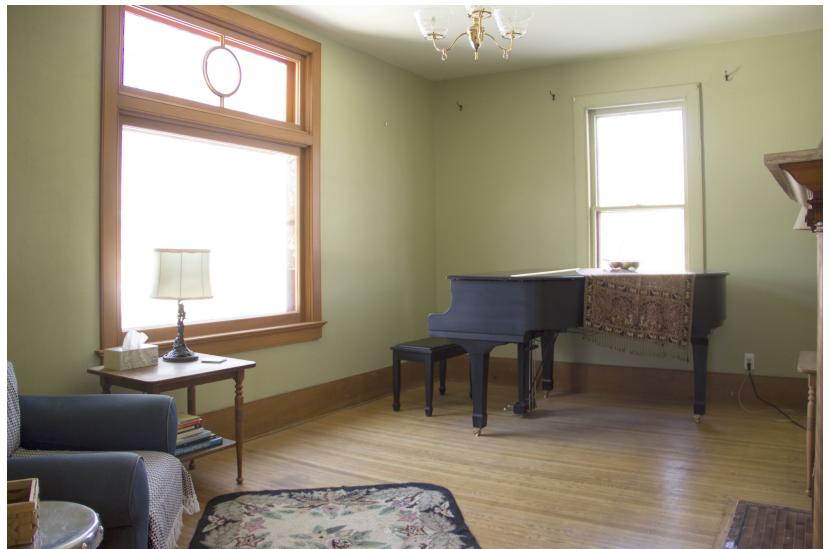

Dwight and Clara Watson House\_0011 front parlor viewed from southeast corner of parlor, camera facing northwest

Dwight and Clara Watson House\_0012 main hall and front staircase viewed from dining room, camera facing west