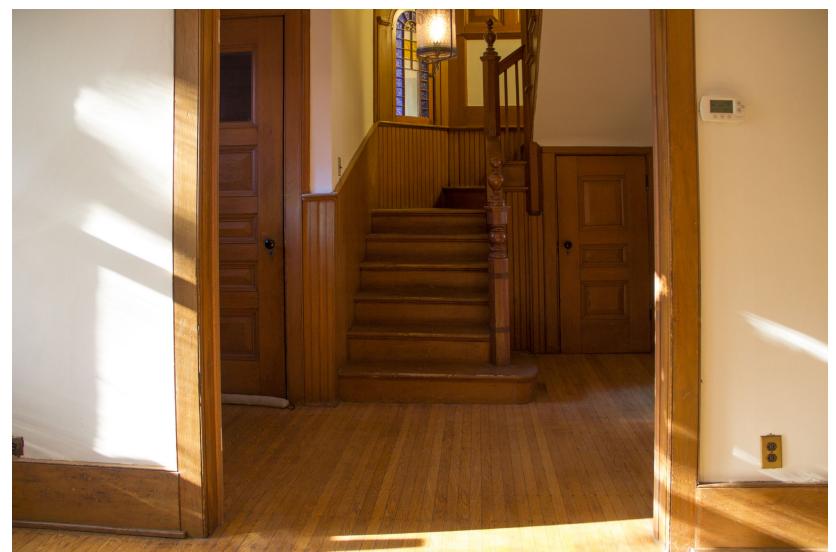

Dwight and Clara Watson House\_0011 front parlor viewed from southeast corner of parlor, camera facing northwest

Dwight and Clara Watson House\_0012 main hall and front staircase viewed from dining room, camera facing west