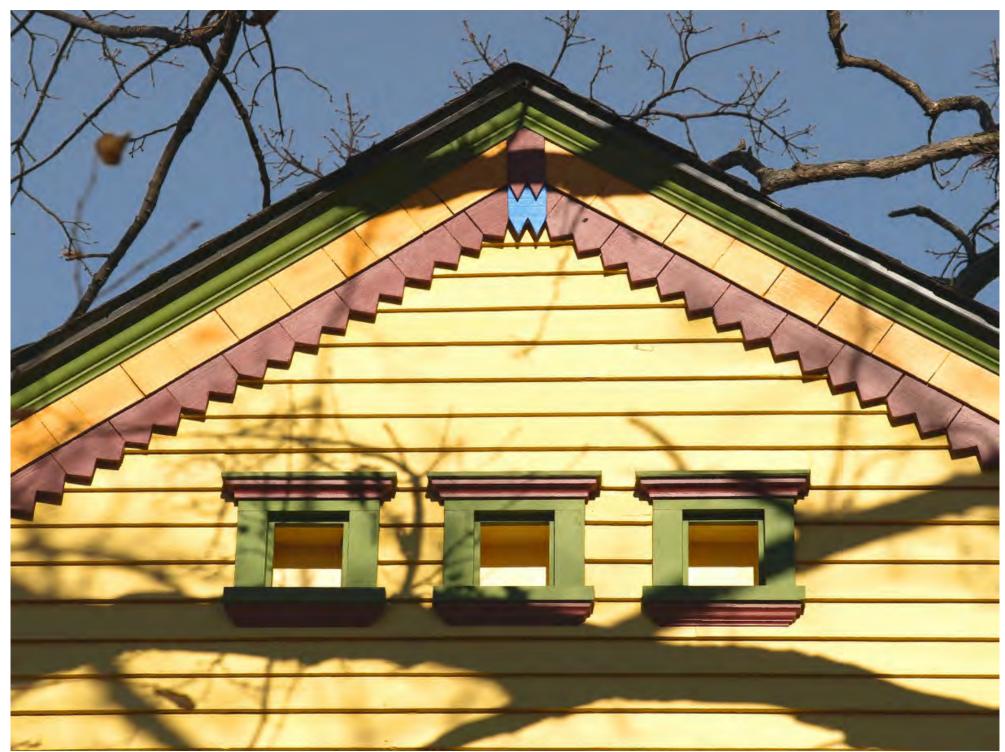

Dwight and Clara Watson House\_000 house detail viewed from south, south elevation, camera facing north

Dwight and Clara Watson House\_000 house detail viewed from south, south elevation, camera facing north