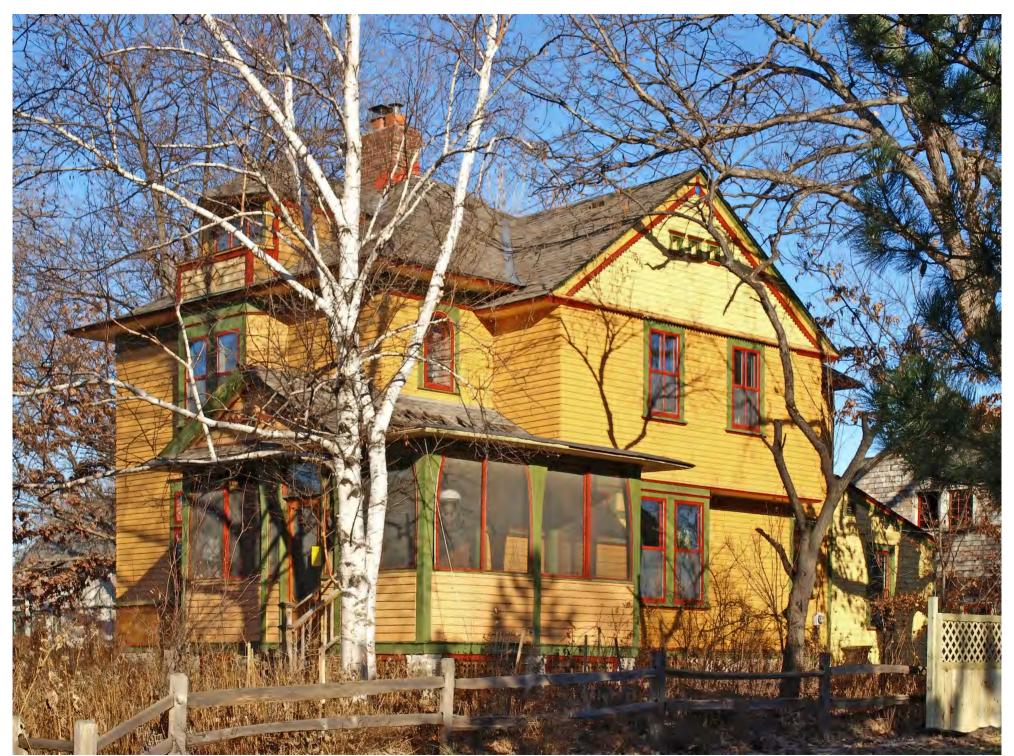

Dwight and Clara Watson House\_0003 house viewed from southeast standing b barn, south and east elevations, camera facing northwest

Dwight and Clara Watson House\_0004 house viewed from north, north elevation, camera facing south