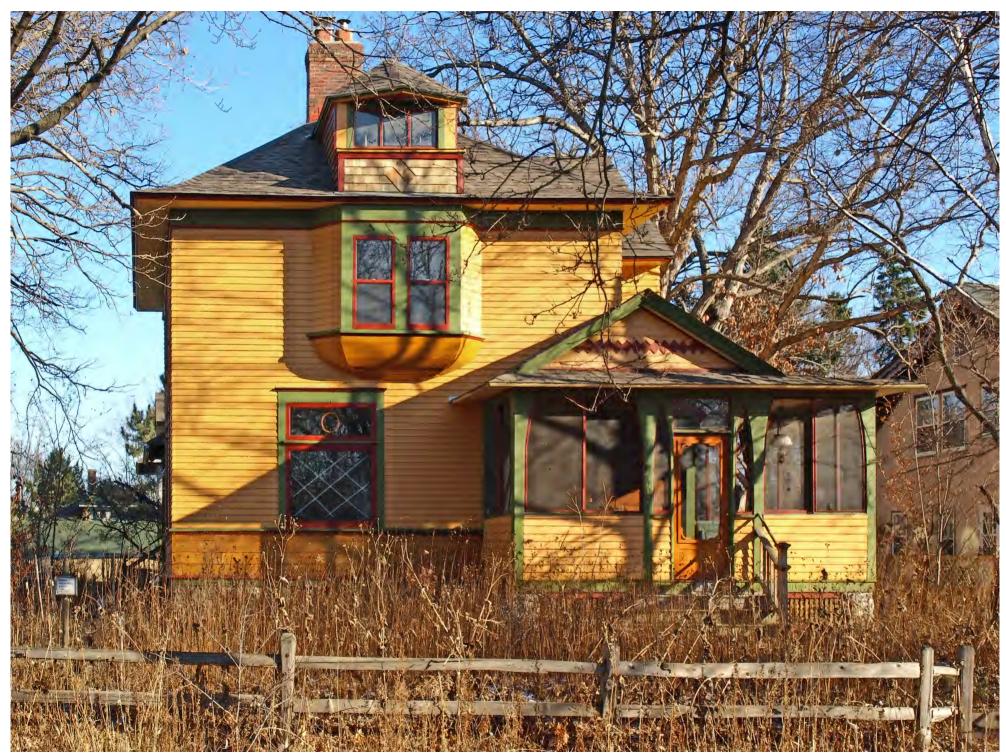

Dwight and Clara Watson House\_0001 house viewed from west, west elevation, camera facing east

Dwight and Clara Watson House\_0002 house viewed from southwest, west and south elevations, camera facing northeast