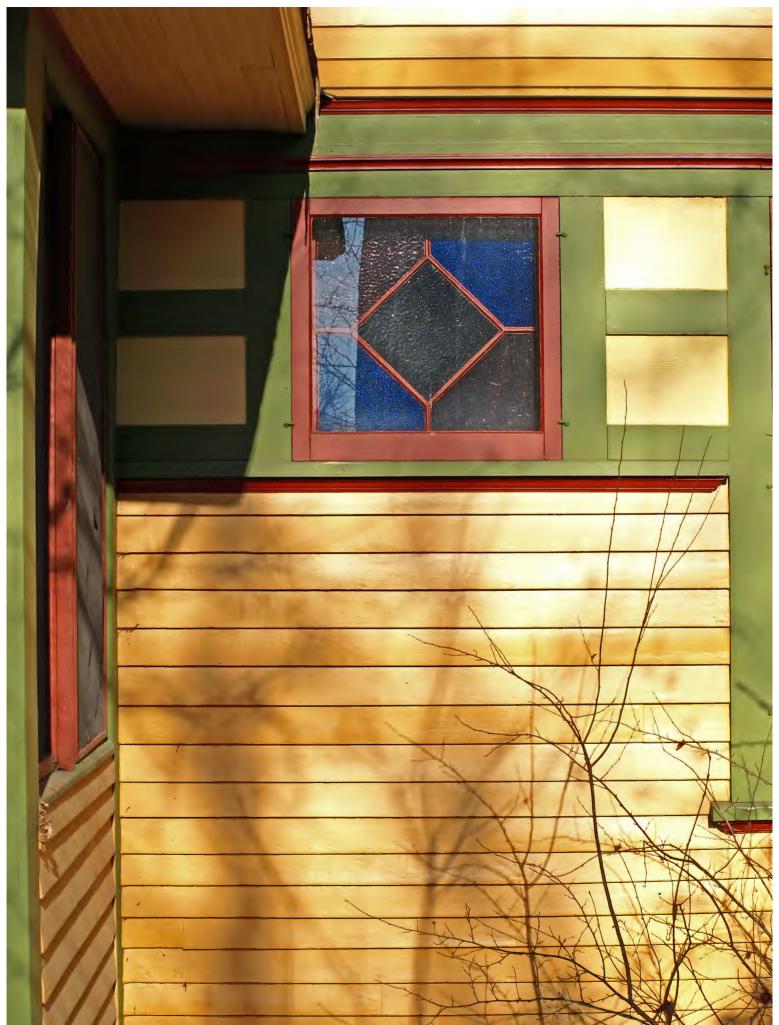

Dwight and Clara Watson House\_000 house detail viewed from west northwest, west elevation, camera facing southeast

Dwight and Clara Watson House\_000 house detail viewed from south, south elevation, camera facing north

Dwight and Clara Watson House\_000 house detail viewed from south, south elevation, camera facing north

Dwight and Clara Watson House\_000 house detail viewed from south, south elevation, camera facing north