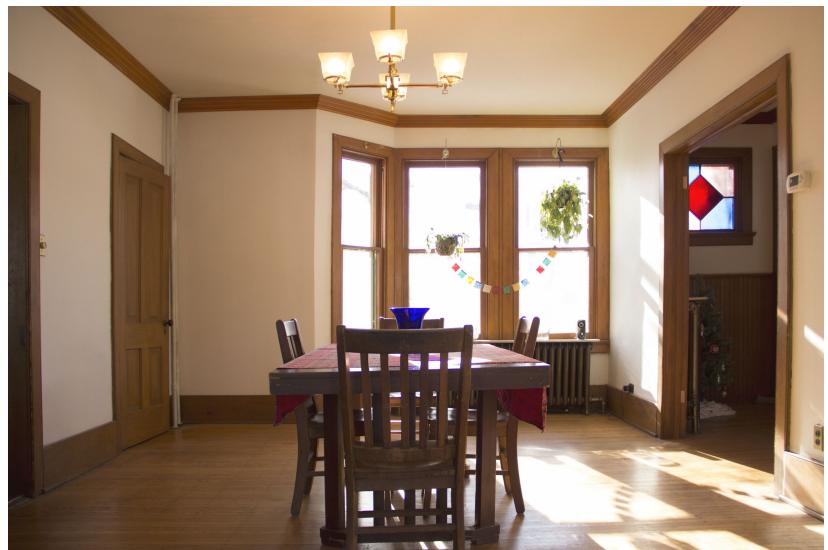

Dwight and Clara Watson House\_0013 dining room viewed from downstairs bedroom ("chamber"), camera facing south

Dwight and Clara Watson House\_0014 rear stairs from second floor, camera facing southeast