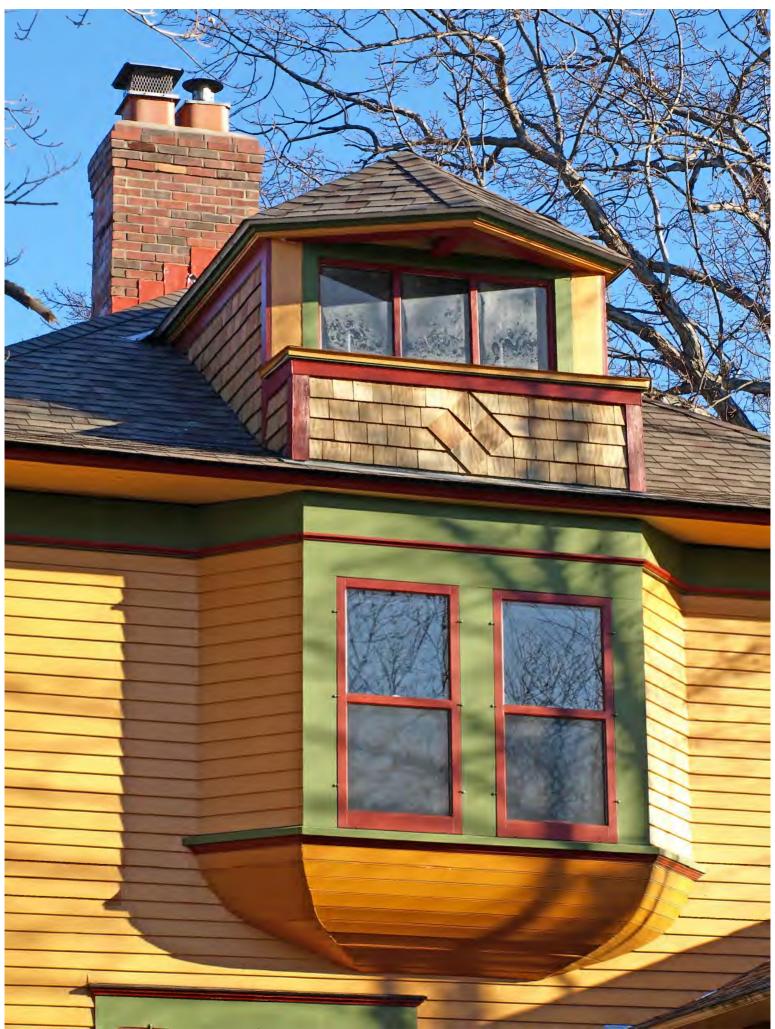

Dwight and Clara Watson House\_000 house detail viewed from west northwest, west elevation, camera facing southeast

Dwight and Clara Watson House\_000 house detail viewed from south, south elevation, camera facing north