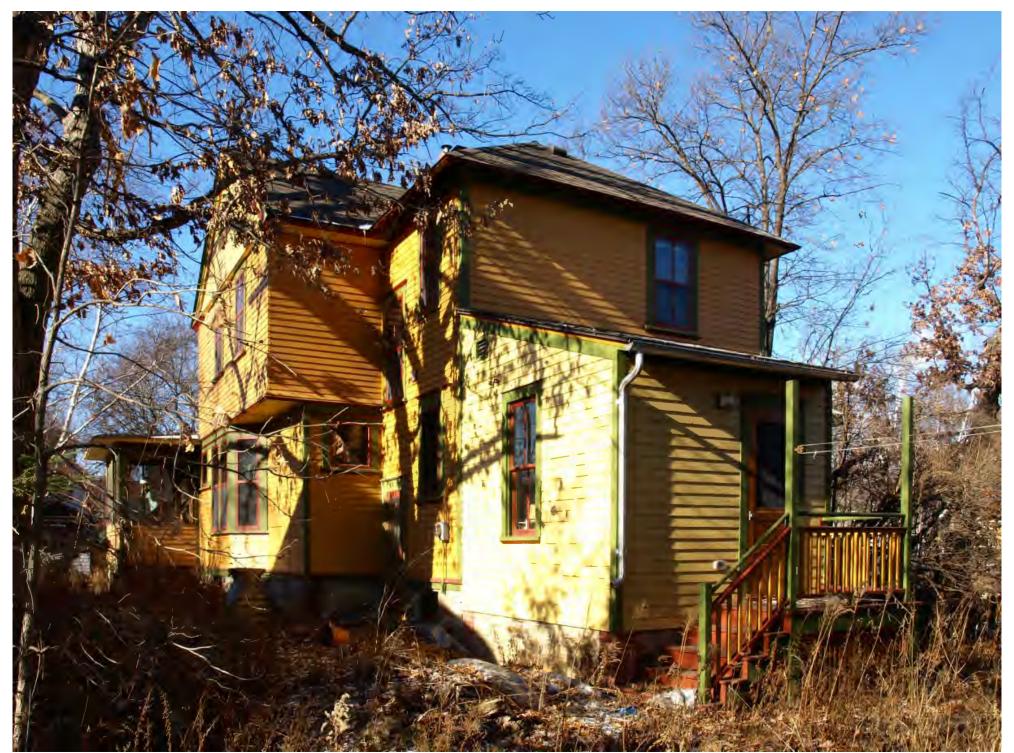

Dwight and Clara Watson House\_000 house detail viewed from west northwest, west elevation, camera facing southeast

Dwight and Clara Watson House\_000 house detail viewed from south, south elevation, camera facing north