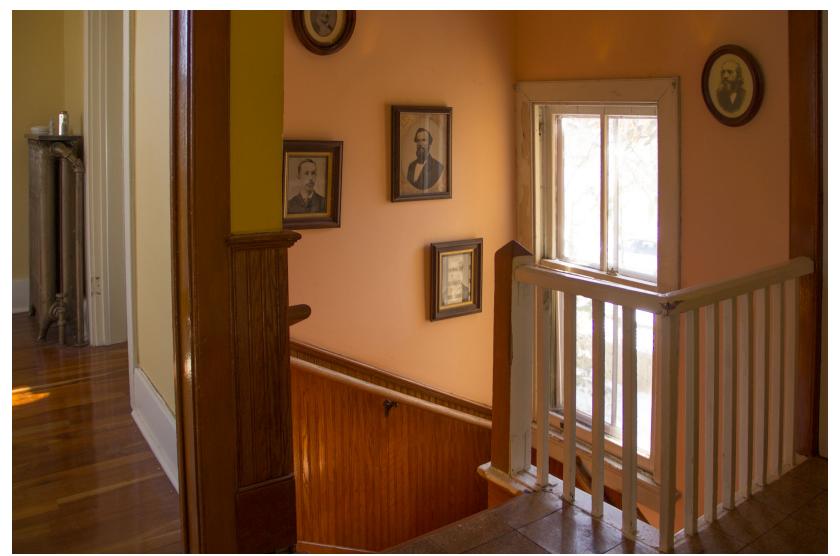

Dwight and Clara Watson House\_0013 dining room viewed from downstairs bedroom ("chamber"), camera facing south

Dwight and Clara Watson House\_0014 rear stairs from second floor, camera facing southeast