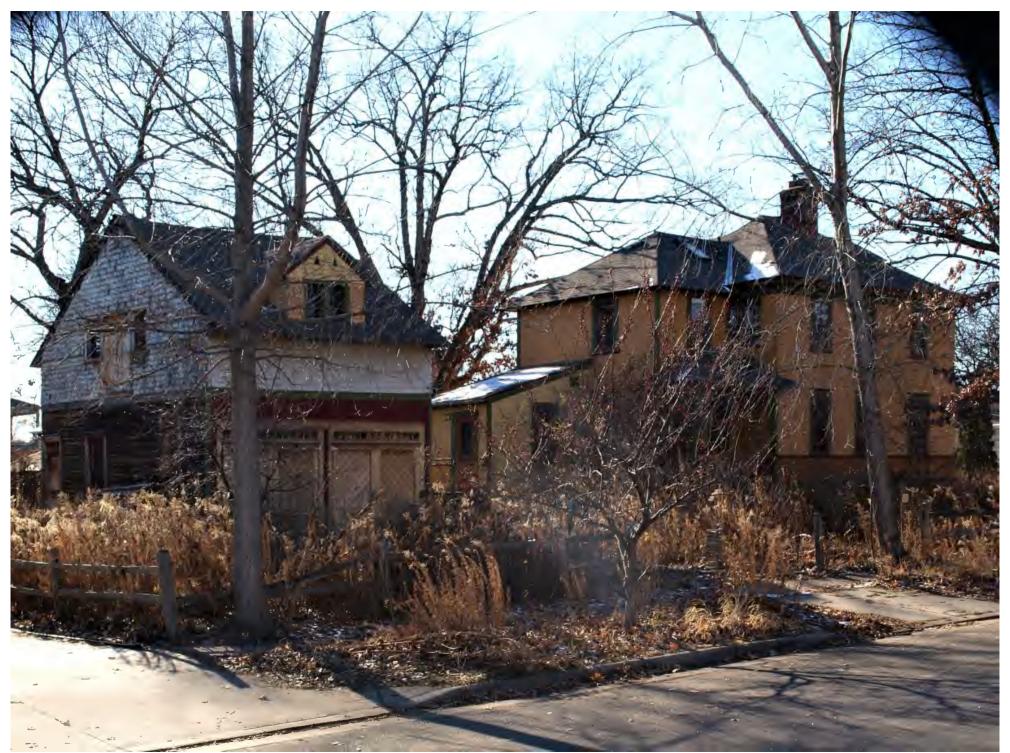

Dwight and Clara Watson House\_000 barn and house on Delos treet viewed from northeast, east and north elevations, camera facing southwest

Dwight and Clara Watson House\_0010 barn viewed from northwest, north and west elevations, camera facing southeast