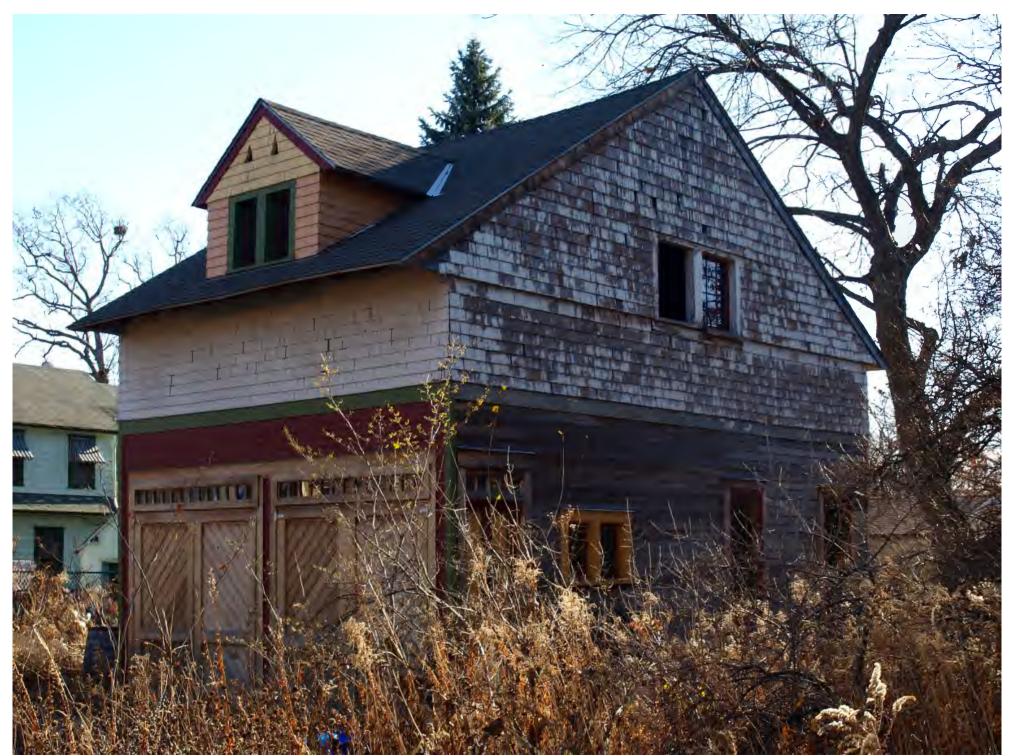

Dwight and Clara Watson House\_000 barn and house on Delos treet viewed from northeast, east and north elevations, camera facing southwest

Dwight and Clara Watson House\_0010 barn viewed from northwest, north and west elevations, camera facing southeast