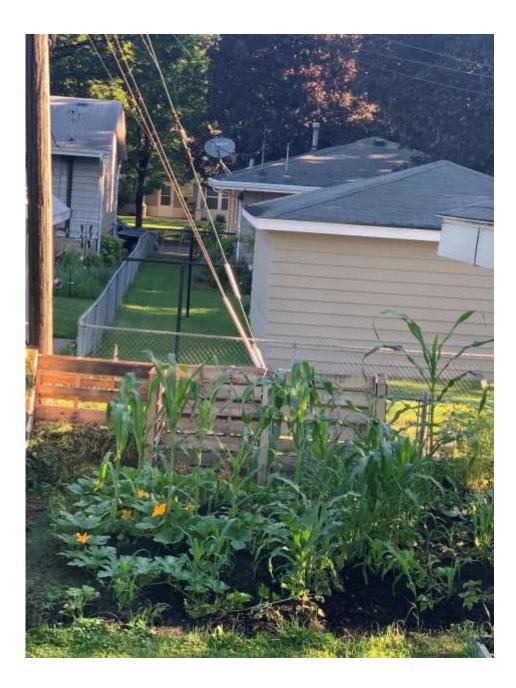

lis



Blvd 2ft high bush



Dirt and mulch height for blvd



Blvd tall structure on corner



Blvd wood and stone edgers



Walkway pavers



Walkway and edgers pavers



## Stone edgers



Blvd wood and stone edgers





Permaculture first radishes outdoor start spring 2020



Permaculture companion plant scarlet runner beans and cucumbers summer 2020



Permaculture arugula and radish top salad spring 2020



Permaculture grow food, sow joy magazine cover summer 2020

Permaculture baby tomato plants spring 2020



## Permaculture Growing Food (part 2)











Permaculture Growing Food (Part 3)















Helpers for Pollinator Healing Garden (Part 1)









Pollinator Garden (Part 1)













## Pollinator Garden Part 2











## Three Sisters Backyard Garden