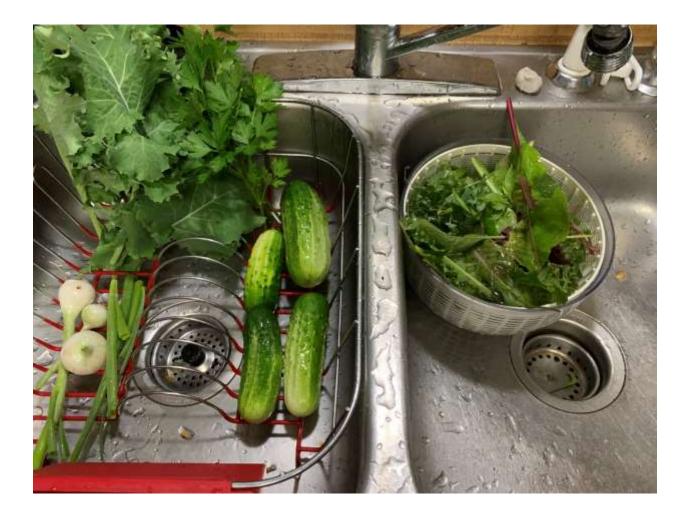

## Stone edgers

Blvd wood and stone edgers

Permaculture first radishes outdoor start spring 2020

Permaculture companion plant scarlet runner beans and cucumbers summer 2020

Permaculture arugula and radish top salad spring 2020