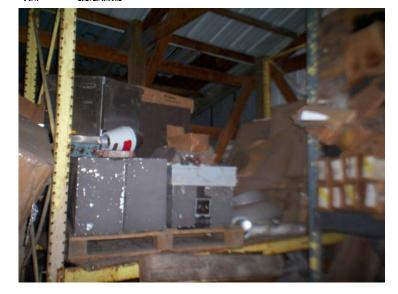

HP District: Property Name: Survey Info: Date: October 05, 2011 File #: 11 - 127377 Folder Name: 315 LARCH ST PIN: 252923430102 HP District: Property Name: Survey Info:





 Date:
 October 05, 2011

 File #:
 11 - 127377

 Folder Name:
 315 LARCH ST

 PIN:
 252923430102

HP District: Property Name: Survey Info:



 Date:
 October 05, 2011

 File #:
 11 - 127377

 Folder Name:
 315 LARCH ST

 PIN:
 252923430102



HP District: Property Name: Survey Info:



Date: File #: Folder Name: PIN: October 05, 2011 11 - 127377 315 LARCH ST 252923430102



October 05, 2011 11 - 127377 315 LARCH ST 252923430102 Date: File #: Folder Name: PIN:

HP District: Property Name: Survey Info:



Date: File #: Folder Name: PIN: October 05, 2011 11 - 127377 315 LARCH ST 252923430102



HP District: Property Name: Survey Info:

October 05, 2011 11 - 127377 315 LARCH ST 252923430102 Date: File #: Folder Name: PIN:

HP District: Property Name: Survey Info:





October 05, 2011 11