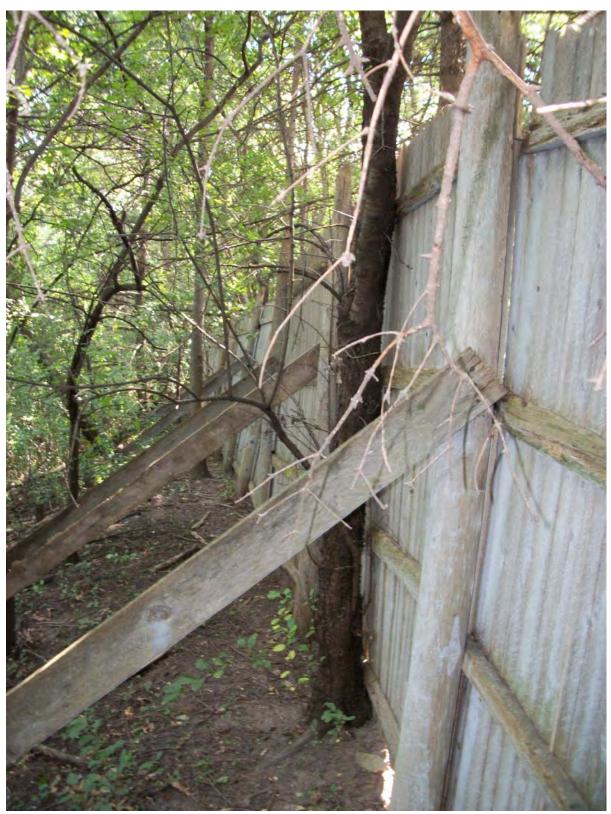

Folder Name: 2196 LOWER AFTON ROAD

19 East section looking East

August 14, 2012 12 - 093216 Date: File #:

**Folder Name:** 2196 LOWER AFTON ROAD

Folder Name: 2196 LOWER AFTON ROAD

21 East section, broken support

Folder Name: 2196 LOWER AFTON ROAD

22 Eastern edge of the East section looking South

August 14, 2012 12 - 093216 Date: File #:

**Folder Name:** 2196 LOWER AFTON ROAD

Folder Name: 2196 LOWER AFTON ROAD

24 Eastern edge of the East section looking West