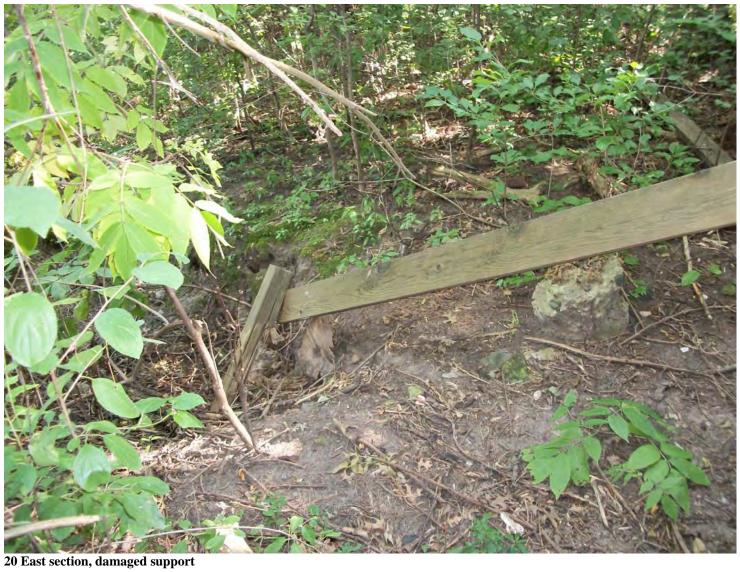

Folder Name: 2196 LOWER AFTON ROAD

19 East section looking East

August 14, 2012 12 - 093216 Date: File #:

**Folder Name:** 2196 LOWER AFTON ROAD

Folder Name: 2196 LOWER AFTON ROAD

21 East section, broken support