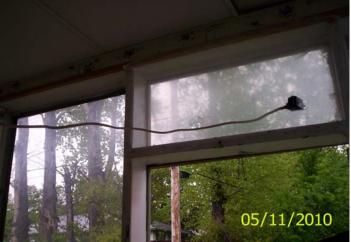

NOTICE

NOTICE

REGISTERED
VACANT BUILDING

THE PROPERTY OF TH

West side, posting

Front posting

Unapproved electrical wiring on front porch

t porch Unapproved electrical wiring on front porch Appears to be extension cord used for wiring