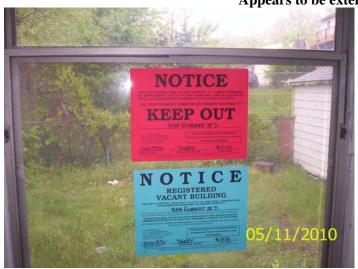

NOTICE

NOTICE

REGISTERED
VACANT BUILDING

THE PROPERTY OF TH

West side, posting

Front posting

Unapproved electrical wiring on front porch

t porch Unapproved electrical wiring on front porch Appears to be extension cord used for wiring