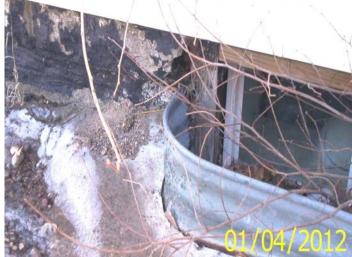

Close view of open foundation, shifted foundation block and missing mortar joint, debris pile