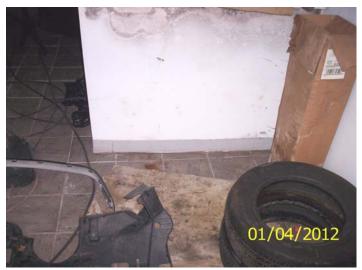

West and south sides

Unapproved electrical wiring on rear porch

Garage

North and west sides

Missing fixture, open electric, exposed wiring

Mold, auto parts storage

Mold, auto parts storage

Mold