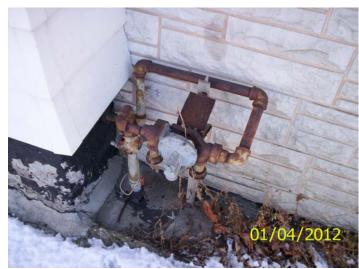

Improper electrical splice, open plumbing

Water damaged wall, open water line, mold

North and west sides

Gas meter removed

West and south side

Garage

South and east sides

Electric service yellow tagged off