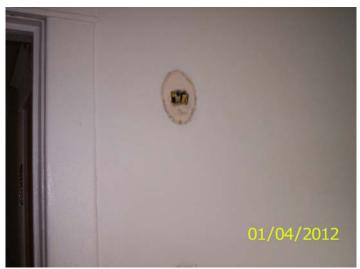

Missing hand rail for basement steps

Missing cover plate, exposed wiring, damaged door frame Missing floor board, missing wall mounted heater, open

Wall, cut gas line for heater

Blown out hot water heating line

Blown out hot water heating line

Open foundation wall, shifted block

Missing cover plate, exposed wiring

Missing cover plate; exposed wiring

Chipped/peeling paint, dry water trap, open floor covering

No gfci protected outlets