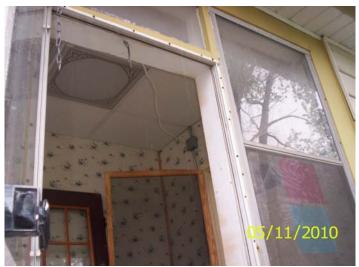

NOTICE

NOTICE

REGISTERED
VACANT BUILDING

THE PROPERTY OF TH

West side, posting

Front posting

Unapproved electrical wiring on front porch

t porch Unapproved electrical wiring on front porch Appears to be extension cord used for wiring