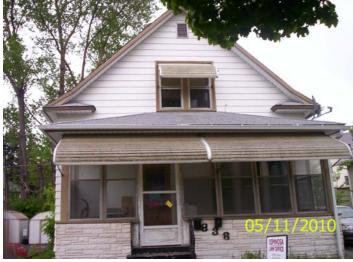

NOTICE

NOTICE

REGISTERED
VACANT BUILDING

THE PROPERTY OF TH

West side, posting

Front posting

Unapproved electrical wiring on front porch

t porch Unapproved electrical wiring on front porch Appears to be extension cord used for wiring