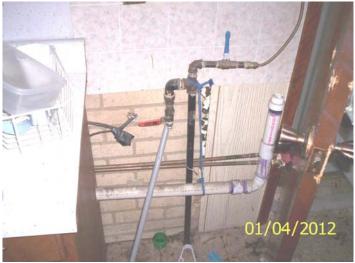

Missing hand rail for basement steps

Missing cover plate, exposed wiring, damaged door frame Missing floor board, missing wall mounted heater, open

Wall, cut gas line for heater

Blown out hot water heating line

Blown out hot water heating line

Open foundation wall, shifted block

Missing cover plate, exposed wiring

Missing cover plate; exposed wiring

Chipped/peeling paint, dry water trap, open floor covering

No gfci protected outlets