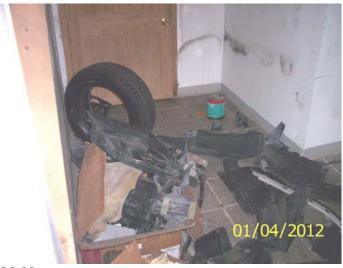

West and south sides

Unapproved electrical wiring on rear porch

Garage

North and west sides

Missing fixture, open electric, exposed wiring

Mold, auto parts storage

Mold, auto parts storage

Mold