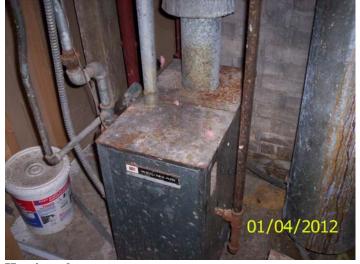

Mold

Burst expansion tank for the hot water heating system

Date: **January 04, 2012** 10 - 319910 File #: **Folder Name:** 838 ROBERT ST S PIN: 082822340104

**Heating plant** 

Water damaged wall, mold

Mold in basement