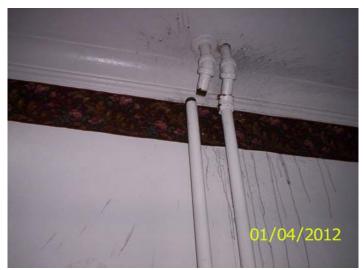

Missing hand rail for basement steps

Missing cover plate, exposed wiring, damaged door frame Missing floor board, missing wall mounted heater, open

Wall, cut gas line for heater

Blown out hot water heating line

Blown out hot water heating line

Open foundation wall, shifted block

Missing cover plate, exposed wiring

Missing cover plate; exposed wiring

Chipped/peeling paint, dry water trap, open floor covering

No gfci protected outlets