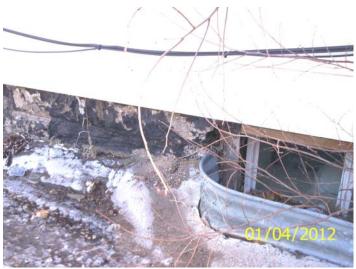

Blown out hot water heating line

Open foundation wall, shifted block

Missing cover plate, exposed wiring

Missing cover plate; exposed wiring

Chipped/peeling paint, dry water trap, open floor covering

No gfci protected outlets

Close view of open foundation, shifted foundation block and missing mortar joint, debris pile