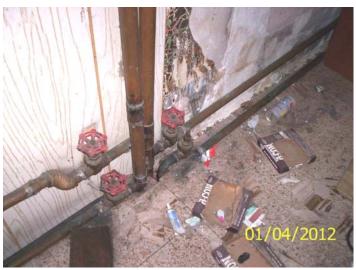

Blown out hot water heating line

Open foundation wall, shifted block

Missing cover plate, exposed wiring

Missing cover plate; exposed wiring

Chipped/peeling paint, dry water trap, open floor covering

No gfci protected outlets

Improper electrical splice, open plumbing

Water damaged wall, open water line, mold

North and west sides

Gas meter removed

West and south side

Garage

South and east sides

Electric service yellow tagged off