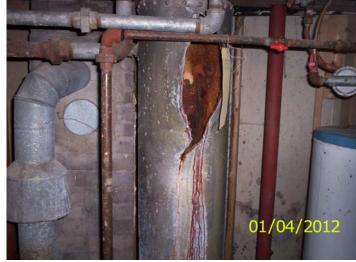

Missing hand rail for basement steps

Missing cover plate, exposed wiring, damaged door frame Missing floor board, missing wall mounted heater, open

Wall, cut gas line for heater

Blown out hot water heating line

Blown out hot water heating line

Open foundation wall, shifted block

Missing cover plate, exposed wiring

Missing cover plate; exposed wiring

Chipped/peeling paint, dry water trap, open floor covering

No gfci protected outlets