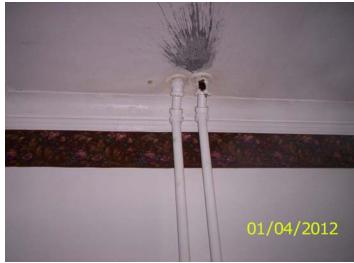

Missing hand rail for basement steps

Missing cover plate, exposed wiring, damaged door frame Missing floor board, missing wall mounted heater, open

Wall, cut gas line for heater

Blown out hot water heating line

Blown out hot water heating line

Open foundation wall, shifted block

Missing cover plate, exposed wiring

Missing cover plate; exposed wiring

Chipped/peeling paint, dry water trap, open floor covering

No gfci protected outlets