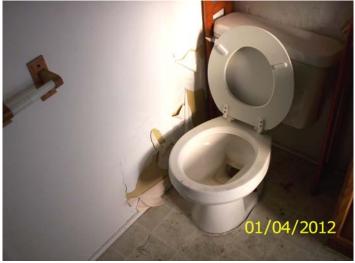

Blown out hot water heating line

Open foundation wall, shifted block

Missing cover plate, exposed wiring

Missing cover plate; exposed wiring

Chipped/peeling paint, dry water trap, open floor covering

No gfci protected outlets

Improper electrical splice, open plumbing

Water damaged wall, open water line, mold

North and west sides

Gas meter removed

West and south side

Garage

South and east sides

Electric service yellow tagged off