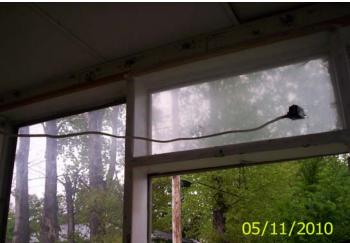

NOTICE

NOTICE

REGISTERED
VACANT BUILDING

THE PROPERTY OF TH

West side, posting

Front posting

Unapproved electrical wiring on front porch

t porch Unapproved electrical wiring on front porch Appears to be extension cord used for wiring