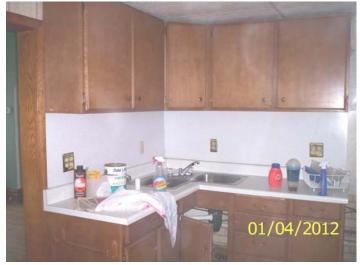

st sides





Missing fixture, open electric, exposed wiring



Mold, auto parts storage



Mold, auto parts storage



Mold



Mold



Burst expansion tank for the hot water heating system

Date: **January 04, 2012** 10 - 319910 File #: **Folder Name:** 838 ROBERT ST S PIN: 082822340104



**Heating plant** 



Water damaged wall, mold



Mold in basement



Missing hand rail for basement steps



Missing cover plate, exposed wiring, damaged door frame Missing floor board, missing wall mounted heater, open



Wall, cut gas line for heater



Blown out hot water heating line



Blown out hot water heating line



Open foundation wall, shifted block



Missing cover plate, exposed wiring



Missing cover plate; exposed wiring



Chipped/peeling paint, dry water trap, open floor covering





No gfci protected outlets



Improper electrical splice, open plumbing



Water damaged wall, open water line, mold



North and west sides



Gas meter removed



West and south side



Garage



South and east sides



Electric service yellow tagged off



Close view of open foundation, shifted foundation block and missing mortar joint, debris pile