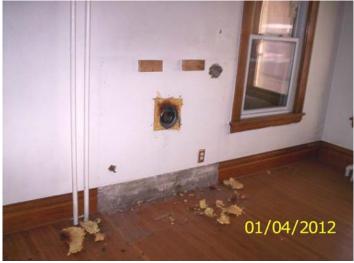

Missing hand rail for basement steps

Missing cover plate, exposed wiring, damaged door frame Missing floor board, missing wall mounted heater, open

Wall, cut gas line for heater

Blown out hot water heating line