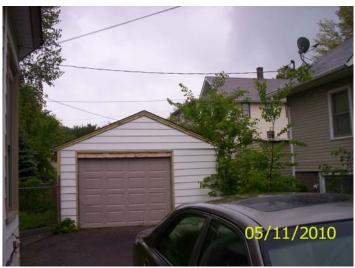

West and south sides

Unapproved electrical wiring on rear porch

Garage

North and west sides

Missing fixture, open electric, exposed wiring

Mold, auto parts storage

Mold, auto parts storage

Mold