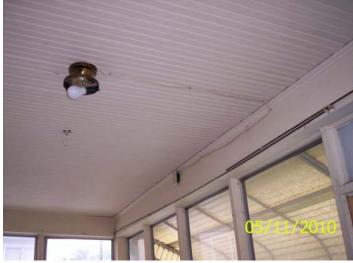

NOTICE

NOTICE

REGISTERED
VACANT BUILDING

THE PROPERTY OF TH

West side, posting

Front posting

Unapproved electrical wiring on front porch

t porch Unapproved electrical wiring on front porch Appears to be extension cord used for wiring