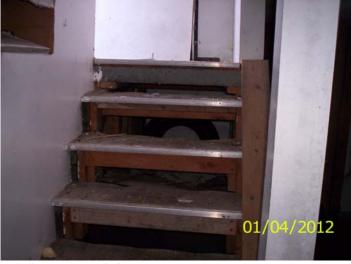

Missing hand rail for basement steps

Missing cover plate, exposed wiring, damaged door frame Missing floor board, missing wall mounted heater, open

Wall, cut gas line for heater

Blown out hot water heating line