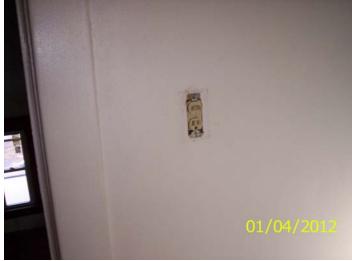

Missing hand rail for basement steps

Missing cover plate, exposed wiring, damaged door frame Missing floor board, missing wall mounted heater, open

Wall, cut gas line for heater

Blown out hot water heating line

Blown out hot water heating line

Open foundation wall, shifted block

Missing cover plate, exposed wiring

Missing cover plate; exposed wiring

Chipped/peeling paint, dry water trap, open floor covering

No gfci protected outlets