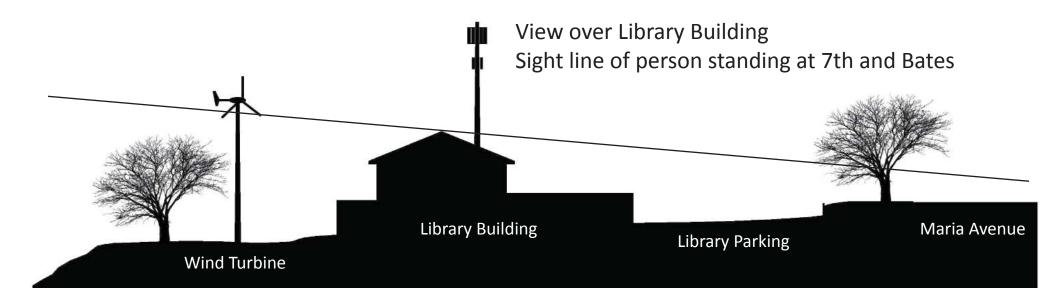

Wind turbine - 120' above grade Library - 76' roof height Cell tower - 157' above grade

## **Metro State University**

Site Section - Wind turbine relative to adjacent site

**Metro State University** View toward Wind Turbine from North and Fountain

**Metro State University** View toward Wind Turbine from 7th and Maria