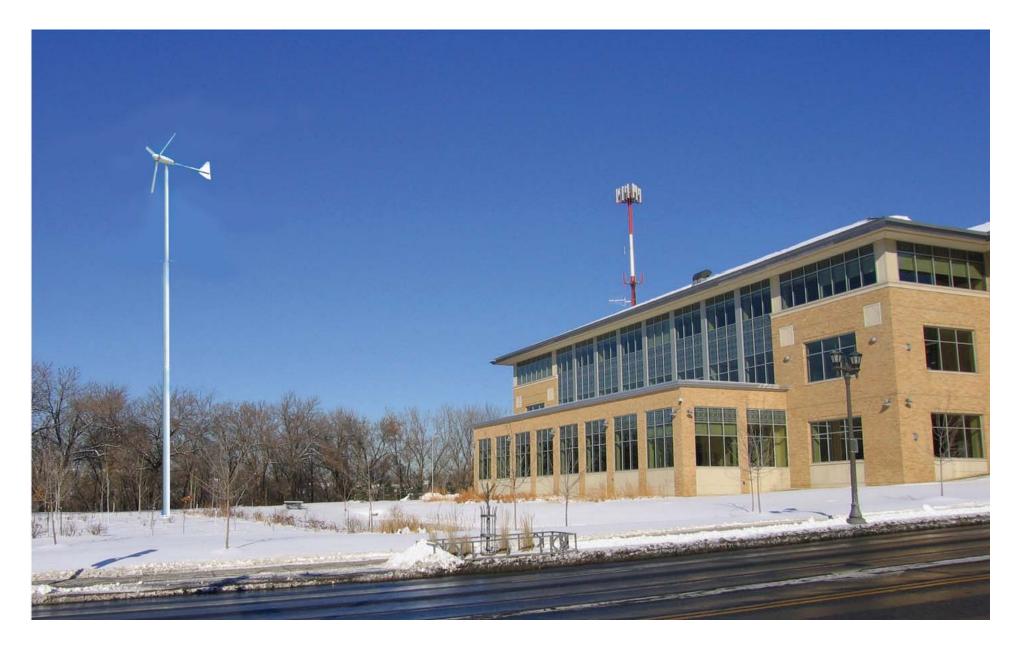

## **Metro State University** Winter View of Wind Turbine from 7th and Mounds Boulevard

Wind turbine - 120' above grade Library - 76' roof height Cell tower - 157' above grade