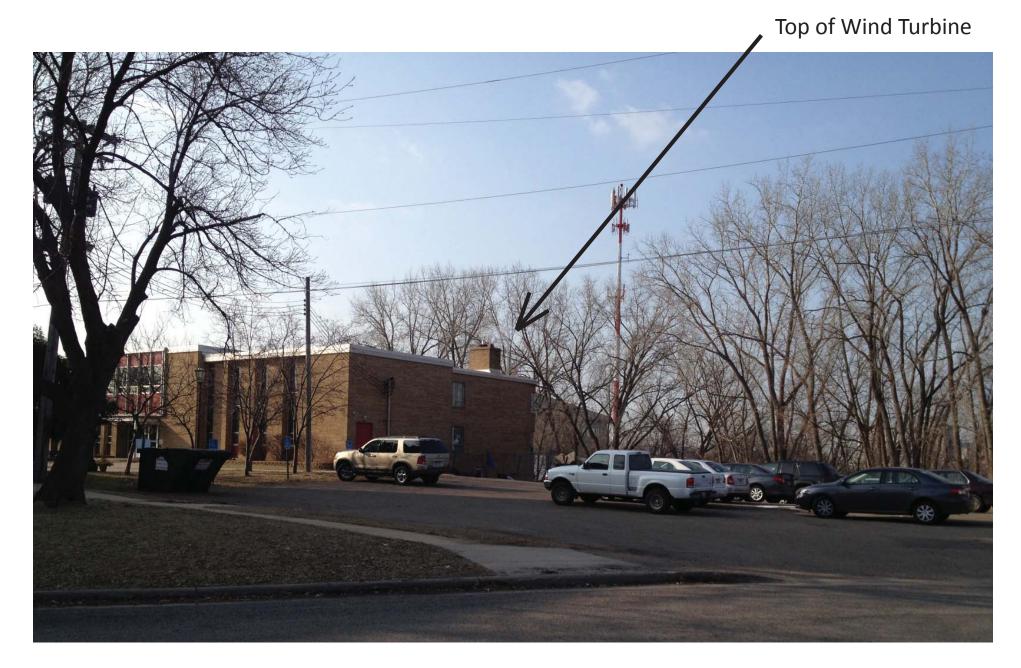

## Top of Wind Turbine

**Metro State University** View toward Wind Turbine from across Swede Hollow