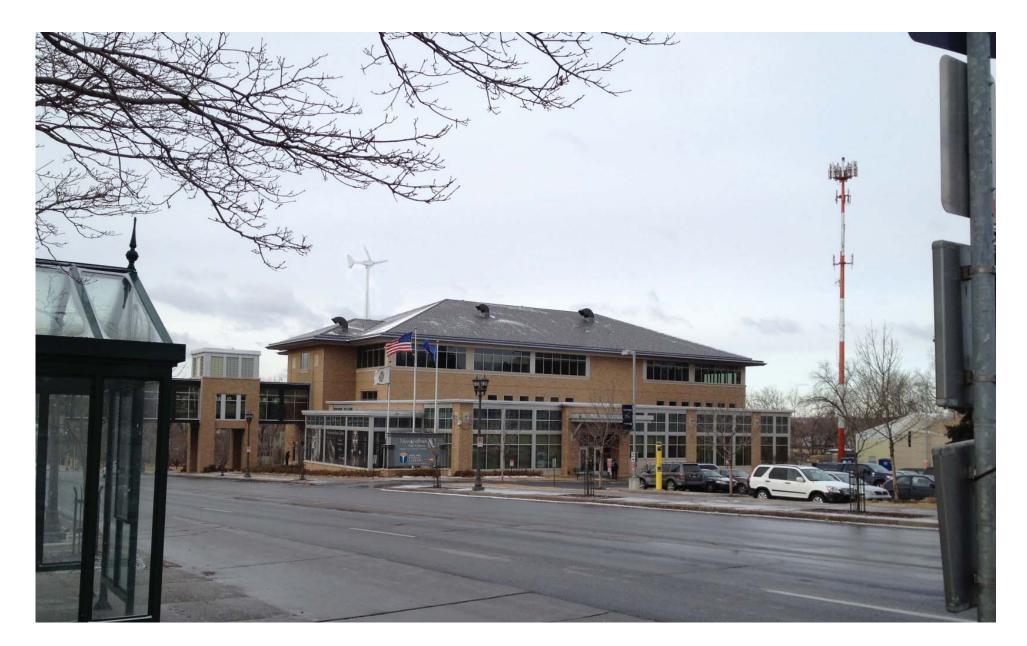

## **Metro State University** Winter View of Wind Turbine from 7th and Mounds Boulevard