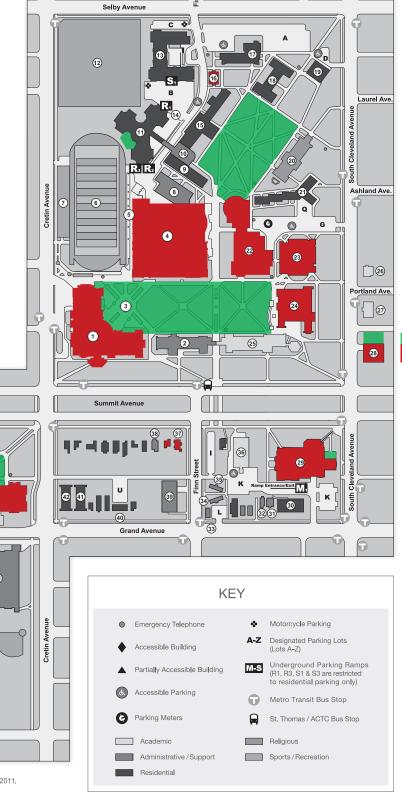

## Red (indoor)

- Anderson Student Center
- Anderson Athletic and Recreation Complex
- 16 Alumni Center
- 22 Murray-Herrick Campus Center
- 23 O'Shaughnessy Educational Center
- O'Shaughnessy Frey Library Center
- Sitzmann Hall
- 28 29 McNeely Hall
- 37 2120 Summit
- 44 Owens Science Hall
- 48, 50 St. Paul Seminary
- Brady Educational Center 54
- 55 Binz Refectory
- No # Morrison House (next to Sitzmann Hall)
- No # 2130 Summit (next to Development House)

## Green (outdoor)

- 3 Monahan Plaza-lower quadrangle
- 11 Morrison Residence Hall patios
- Sitzmann Hall courtyard
- McNeely Hall courtyard 29
- Owens Hall plaza
- Sabo Plaza 45
- 48 St. Paul Seminary courtyard
- No # Morrison House backyard
- No # Upper quadrangle (west of chapel)