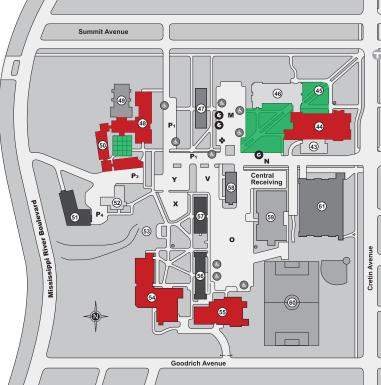

## Red (indoor)

- Anderson Student Center
- Anderson Athletic and Recreation Complex
- 16 Alumni Center
- 22 Murray-Herrick Campus Center
- 23 O'Shaughnessy Educational Center
- O'Shaughnessy Frey Library Center
- Sitzmann Hall
- 28 29 McNeely Hall
- 37 2120 Summit
- 44 Owens Science Hall
- 48, 50 St. Paul Seminary
- Brady Educational Center 54
- 55 Binz Refectory
- No # Morrison House (next to Sitzmann Hall)
- No # 2130 Summit (next to Development House)

## Green (outdoor)

- 3 Monahan Plaza-lower quadrangle
- 11 Morrison Residence Hall patios
- Sitzmann Hall courtyard
- McNeely Hall courtyard 29
- Owens Hall plaza
- Sabo Plaza 45
- 48 St. Paul Seminary courtyard
- No # Morrison House backyard
- No # Upper quadrangle (west of chapel)