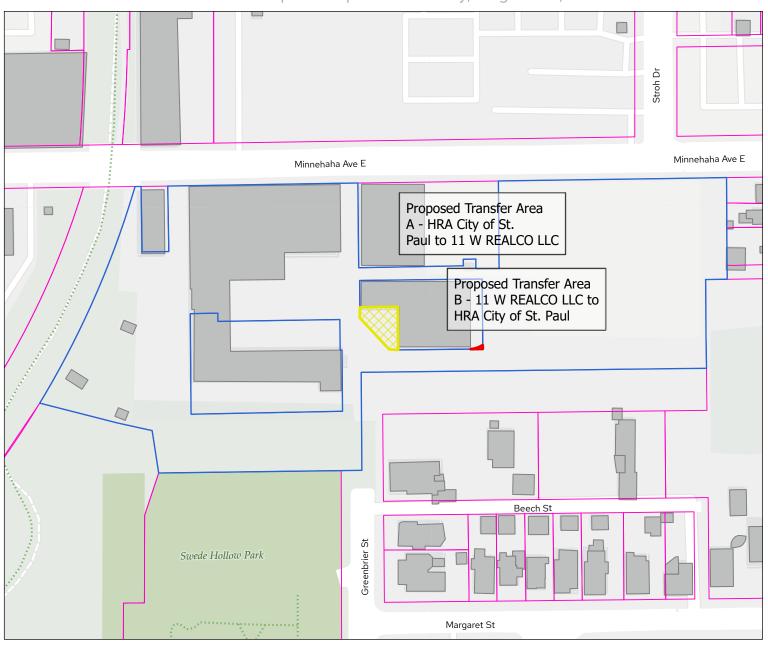

## 11 Wells Land Swap

HRA Board Report Map • Wednesday, August 23, 2023

DATA CREDITS. St. Paul Enterprise GIS: Parcel Polygons: current Ramsey County data via Minnesota Geospatial Commons: Road and Building Polygons: 2017 impervious surface dataset, Ramsey County, Water bodies via Minnesota DNR. Earl Community Maps Contributors, County of Ramsey, Metropolitan Council, MetroGIS: 90 (poentStretMap, Micropolitan Council, MetroGIS: 90 (poenStretMap, Micropolitan) Saint Paul Planning and Economic Development Department and is intended to be used of reference and illustrative purposes only. This drawing is not a legally recorded plan, survey, official tax map or engineering schematic and is not intended to be used as such - DATE: 89/2023 302 PM - DOCUMENT PATH: C. Vluser\u00e48766S\u00f3City of Saint Paul\u00f1PED-Research & Mapping - Documents\u00e4Projects\u00e41FA Board Reports\u00e42023\u00e42023\u00e42023\u00e42023\u00e42023\u00e42023\u00e42023\u00e42023\u00e42023\u00e42023\u00e42023\u00e42023\u00e42023\u00e42023\u00e42023\u00e42023\u00e42023\u00e42023\u00e42023\u00e42023\u00e42023\u00e42023\u00e42023\u00e42023\u00e42023\u00e42023\u00e42023\u00e42023\u00e42023\u00e42023\u00e42023\u00e42023\u00e42023\u00e42023\u00e42023\u00e42023\u00e42023\u00e42023\u00e42023\u00e42023\u00e42023\u00e42023\u00e42023\u00e42023\u00e42023\u00e42023\u00e42023\u00e42023\u00e42023\u00e42023\u00e42023\u00e42023\u00e42023\u00e42023\u00e42023\u00e42023\u00e42023\u00e42023\u00e42023\u00e42023\u00e42023\u00e42023\u00e42023\u00e42023\u00e42023\u00e42023\u00e42023\u00e42023\u00e42023\u00e42023\u00e42023\u00e42023\u00e42023\u00e42023\u00e42023\u00e42023\u00e42023\u00e42023\u00e42023\u00e42023\u00e42023\u00e42023\u00e42023\u00e42023\u00e42023\u00e42023\u00e42023\u00e42023\u00e420\u00e4203\u00e42023\u00e42023\u00e42023\u00e42023\u00e42023\u00e42023\u00e42023\u00e42023\u00e42023\u00e42023\u00e42023\u00e42023\u00e42023\u00e42023\u00e42023\u00e42023\u00e42023\u00e42023\u00