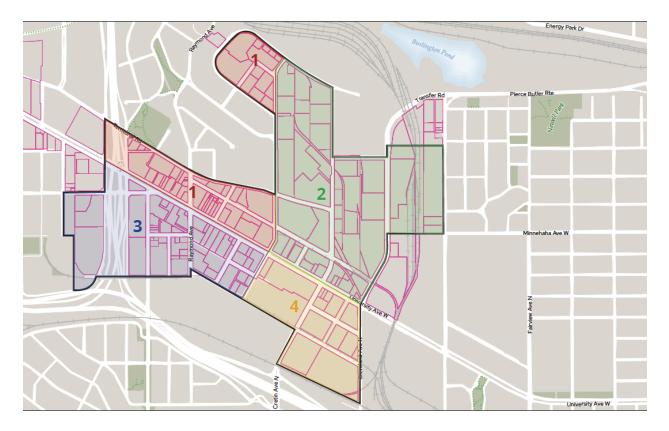

# City of Saint Paul Creative Enterprise Zone Commercial Development District

# Quadrant 1 (Northwest Quad)

*Creative Enterprise Zone Commercial Development District quadrant one (1)* means that portion of the City of Saint Paul lying within and bounded by the following streets: beginning at the intersection of Capp Road North West with Hersey Steet, Capp Road North West as it wraps around South to Wycliff Street continued on to the intersection of Wycliff Street and Hersey Street, and then Hersey St to Capp Road North. Creative Enterprise Zone Development District quadrant one (1) also includes that portion of the City of Saint Paul lying within and bounded by the following streets: beginning at the intersection of West Territorial Road with North Hampden Avenue, West Territorial Road to North Eustis Street, North Eustis Street to University Avenue West, University Avenue West to North Hampden Avenue, and then North Hampden Avenue to West Territorial Road.

# Quadrant 2 (Northeast Quad)

*Creative Enterprise Zone Commercial Development District quadrant two (2)* means that portion of the City of Saint Paul lying within and bounded by the following streets: beginning at the intersection of Transfer Road with University Avenue West, Transfer Road to a point one (1) block due west across the train tracks from West Minnehaha Avenue, from the point one (1) block due west across the train tracks from West Minnehaha Avenue intersecting Transfer Road to the intersection of Prior Avenue North and West Minnehaha Avenue, Prior Avenue North to the intersection of Hewitt Avenue, from the intersection of Prior Avenue North and Hewitt Avenue due west to Transfer Road, Transfer Road south to Ellis Avenue, Ellis Avenue to Vandalia Street, Vandalia Street to Capp Road, Capp Road to Hersey Steet, Hersey Steet across Hampden Avenue West to where it turns into North Hampden Avenue, North Hampden Avenue to University Avenue West, and then University Avenue West to Transfer Road.

### **Quadrant 3 (Southwest Corner)**

*Creative Enterprise Zone Commercial Development District quadrant three (3)* means that portion of the City of Saint Paul lying within and bounded by the following streets: beginning at the intersection of University Avenue West with North Eustis Street, North Eustis Street to Franklin Avenue, Franklin Avenue to Curfew Street, Curfew Street to a point where Curfew Street and Myrtle Avenue intersect, from the point where Curfew Street and Myrtle Avenue to the west property line of 767 Eustis Street (Parcel ID 322923220007), from the west property line of 767 Eustis Street (Parcel ID 32292322000700) due south to Wabash Avenue, Wabash Avenue to a point where Wabasha Avenue and North Hampden Avenue intersect, the point where Wabasha Avenue and North Hampden Avenue intersect to University Avenue West, and then University Avenue West to North Eustis Street.

### Quadrant 4 (Southeast Quad)

*Creative Enterprise Zone Development District quadrant four (4)* means that portion of the City of Saint Paul lying within and bounded by the following streets: beginning at the intersection of University Avenue West with North Hampden Avenue, North Hampden Avenue to Wabash Avenue, Wabash Avenue to Vandalia Street, Vandalia Street to the train tracks, follow the train tracks South East to Cleveland Avenue North, Cleveland Avenue North to University Avenue West, and then University Avenue West to North Hampden Avenue.