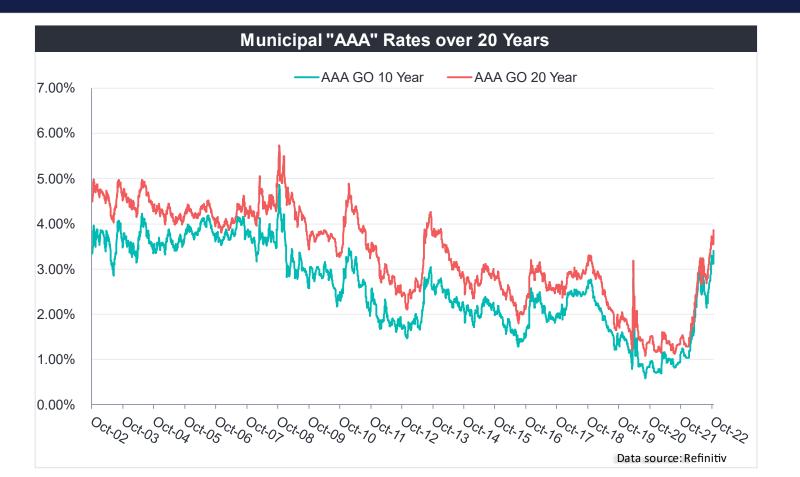

# **Agenda**

- I. Market Update
- II. Mayor's Proposed 2023 Debt Budget

# **Market Update**



## Inflation

Year-over-year percentage change in the Consumer Price Index



Note: Not seasonally adjusted • Source: Bureau of Labor Statistics • By The New York Times









# Mayor's Proposed 2023 Debt Budget



## **Effective Debt Management**

### **General Obligation Debt:**

- Accelerated Capital Improvement Plan
  - \$24 million Deferred Capital Maintenance
  - Hamline Midway Library
- New \$4 million ongoing Mill & Overlay Program
  - Defeasance allowed for a restructure of the debt portfolio

#### Revenue Debt:

- \$30 million\* Sales Tax Revenue Bonds
  - North End Community Center
  - Fire Station 7



# **Outstanding Debt Portfolio**

(as of 4/6/2022)

#### **General Obligation Bonds**

| General Obligation Tax Levy           | \$162,230,000 |
|---------------------------------------|---------------|
| General Obligation Levy (Library)     | 8,905,000     |
| General Obligation Special Assessment | 72,600,000    |
| General Obligation Tax Incremen