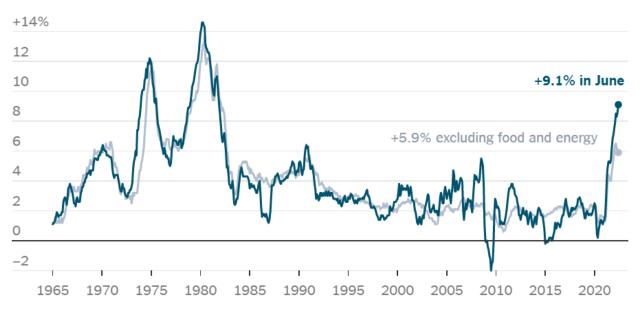

## Inflation

Year-over-year percentage change in the Consumer Price Index

Note: Not seasonally adjusted • Source: Bureau of Labor Statistics • By The New York Times