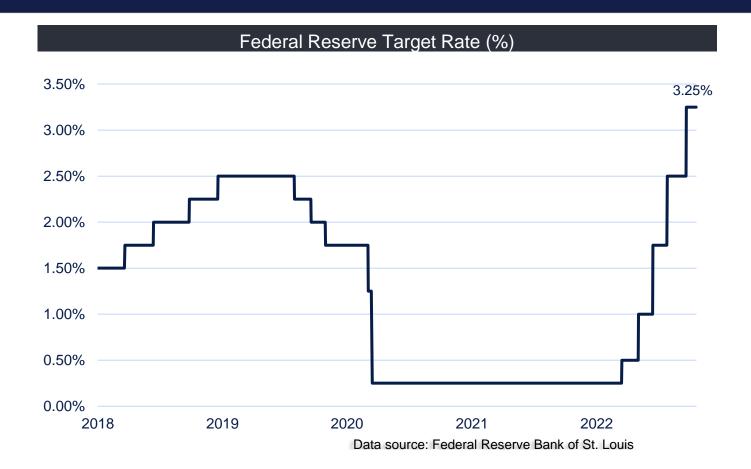

# **Agenda**

- I. Market Update
- II. Mayor's Proposed 2023 Debt Budget

# **Market Update**



## Inflation

Year-over-year percentage change in the Consumer Price Index



Note: Not seasonally adjusted • Source: Bureau of Labor Statistics • By The New York Times









# Mayor's Proposed 2023 Debt Budget



## **Effective Debt Management**

### **General Obligation Debt:**

- Accelerated Capital Improvement Plan
  - \$24 million Deferred Capital Maintenance
  - Hamline Midway Library
- New \$4 million ongoing Mill & Overlay Program
  - Defeasance allowed for a restructure of the debt portfolio

#### Revenue Debt:

- \$30 million\* Sales Tax Revenue Bonds
  - North End Community Center
  - Fire Station 7



# **Outstanding Debt Portfolio**

(as of 4/6/2022)

#### **General Obligation Bonds**

| General Obligation Tax Levy           | \$162,230,000 |
|---------------------------------------|---------------|
| General Obligation Levy (Library)     | 8,905,000     |
| General Obligation Special Assessment | 72,600,000    |
| General Obligation Tax Incr