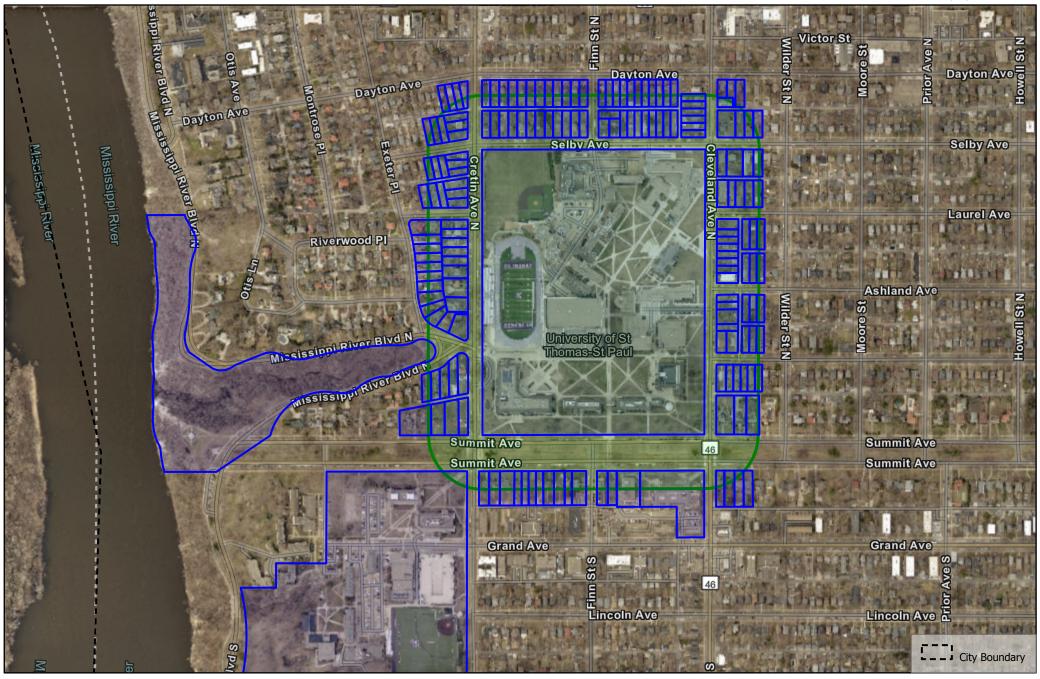

Map 2/16/2023 2:17 PM

Esri Community Maps Contributors, City of Minneapolis, County of Ramsey, Metropolitan Council, MetroGIS, Three Rivers Park District, © OpenStreetMap, Microsoft, Esri, HERE, Garmin, SafeGraph,