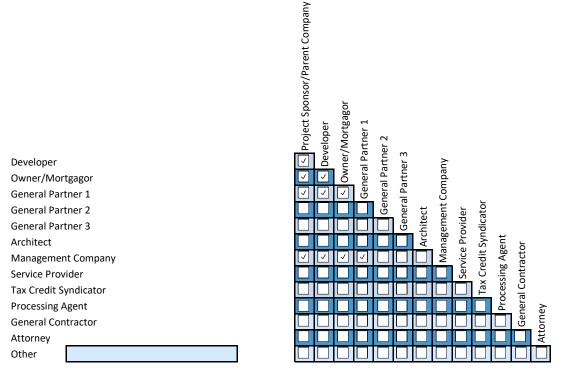

#### DEVELOPMENTS INVOLVING ACQUISITION

| Will the property be acquired from a related party?                             | 💭 Yes 🛛 💽 No |               |  |
|---------------------------------------------------------------------------------|--------------|---------------|--|
| Has the property been acquired from a related party?                            | 💭 Yes 🛛 💽 No | If yes, when? |  |
| Has the property been acquired from an unrelated party in the last three years? | 🔘 Yes 🛛 💽 No | If yes, when? |  |