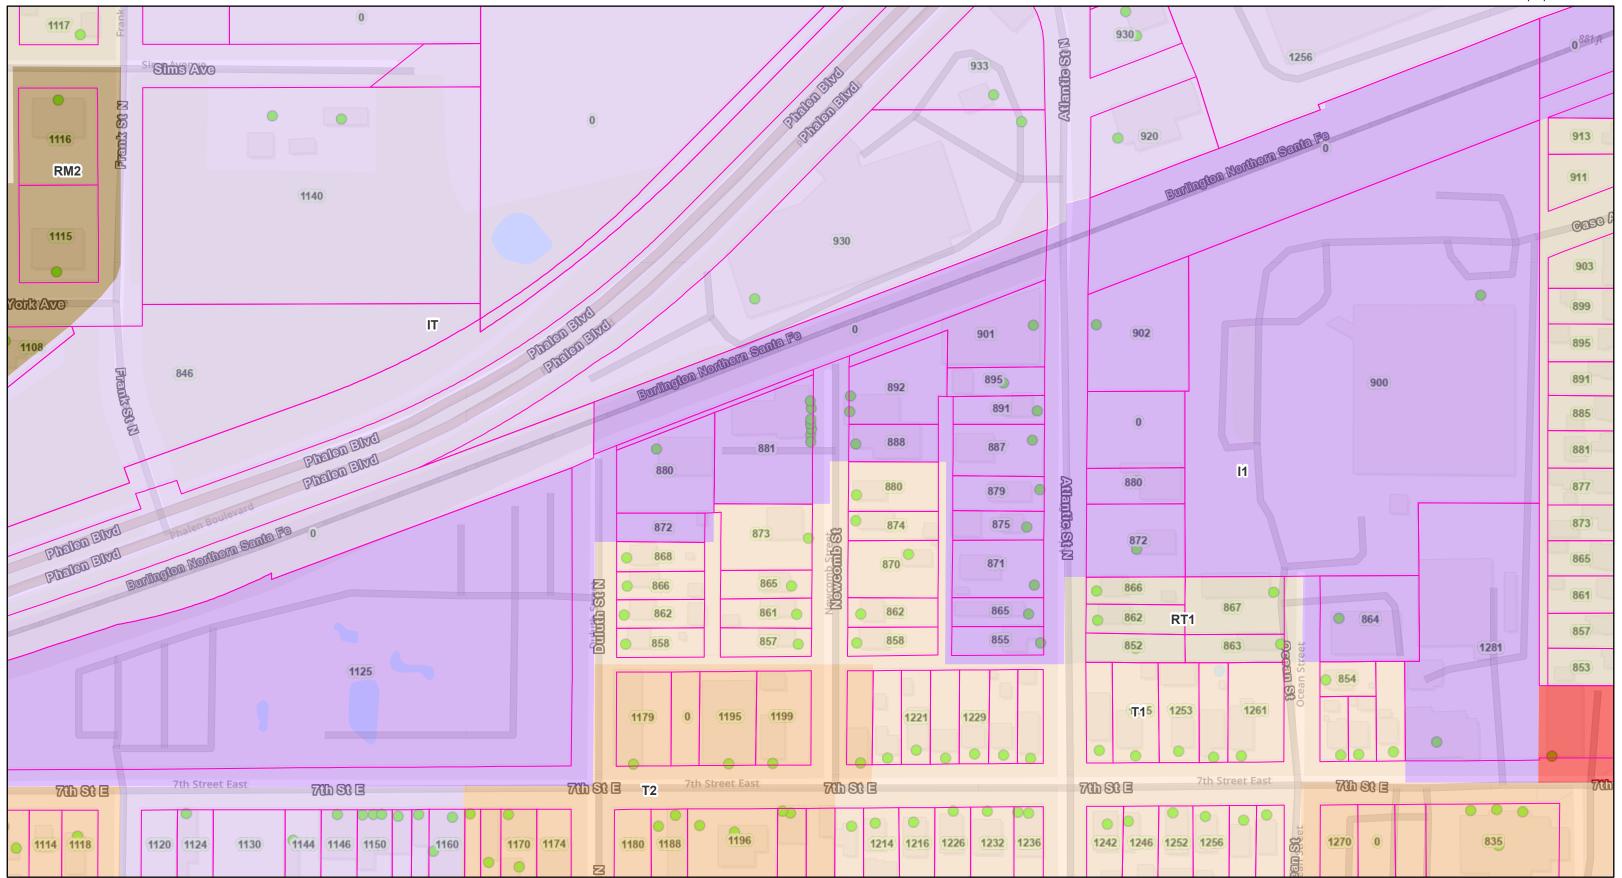

Sources: Esri, Airbus DS, USGS, NGA, NASA, CGIAR, N Robinson, NCEAS, NLS, OS, NMA, Geodatastyrelsen, Rijkswaterstaat, GSA, Geoland, FEMA, Intermap and the GIS user community, Esri Community Maps

The Geographic Information System (GIS) Data to which this notice is attached are made available pursuant to the Minnesota Government Data Practices Act (Minnesota Government Data are provided to you "AS IS" and without any warranty as to their performance, merchantability, or fitness for any particular purpose. The GIS Data were developed by the City of Saint Paul for its own internal business purposes. The City of Saint Paul does not represent or warrant that the GIS Data or the data documentation are error-free, complete, current, or accurate. You are responsible for any consequences resulting from your use of the GIS Data or the data documentation for this particular GIS Data to determine the limitations of the GIS Data and the precision with which the GIS Data must include a copy of this disclaimer.