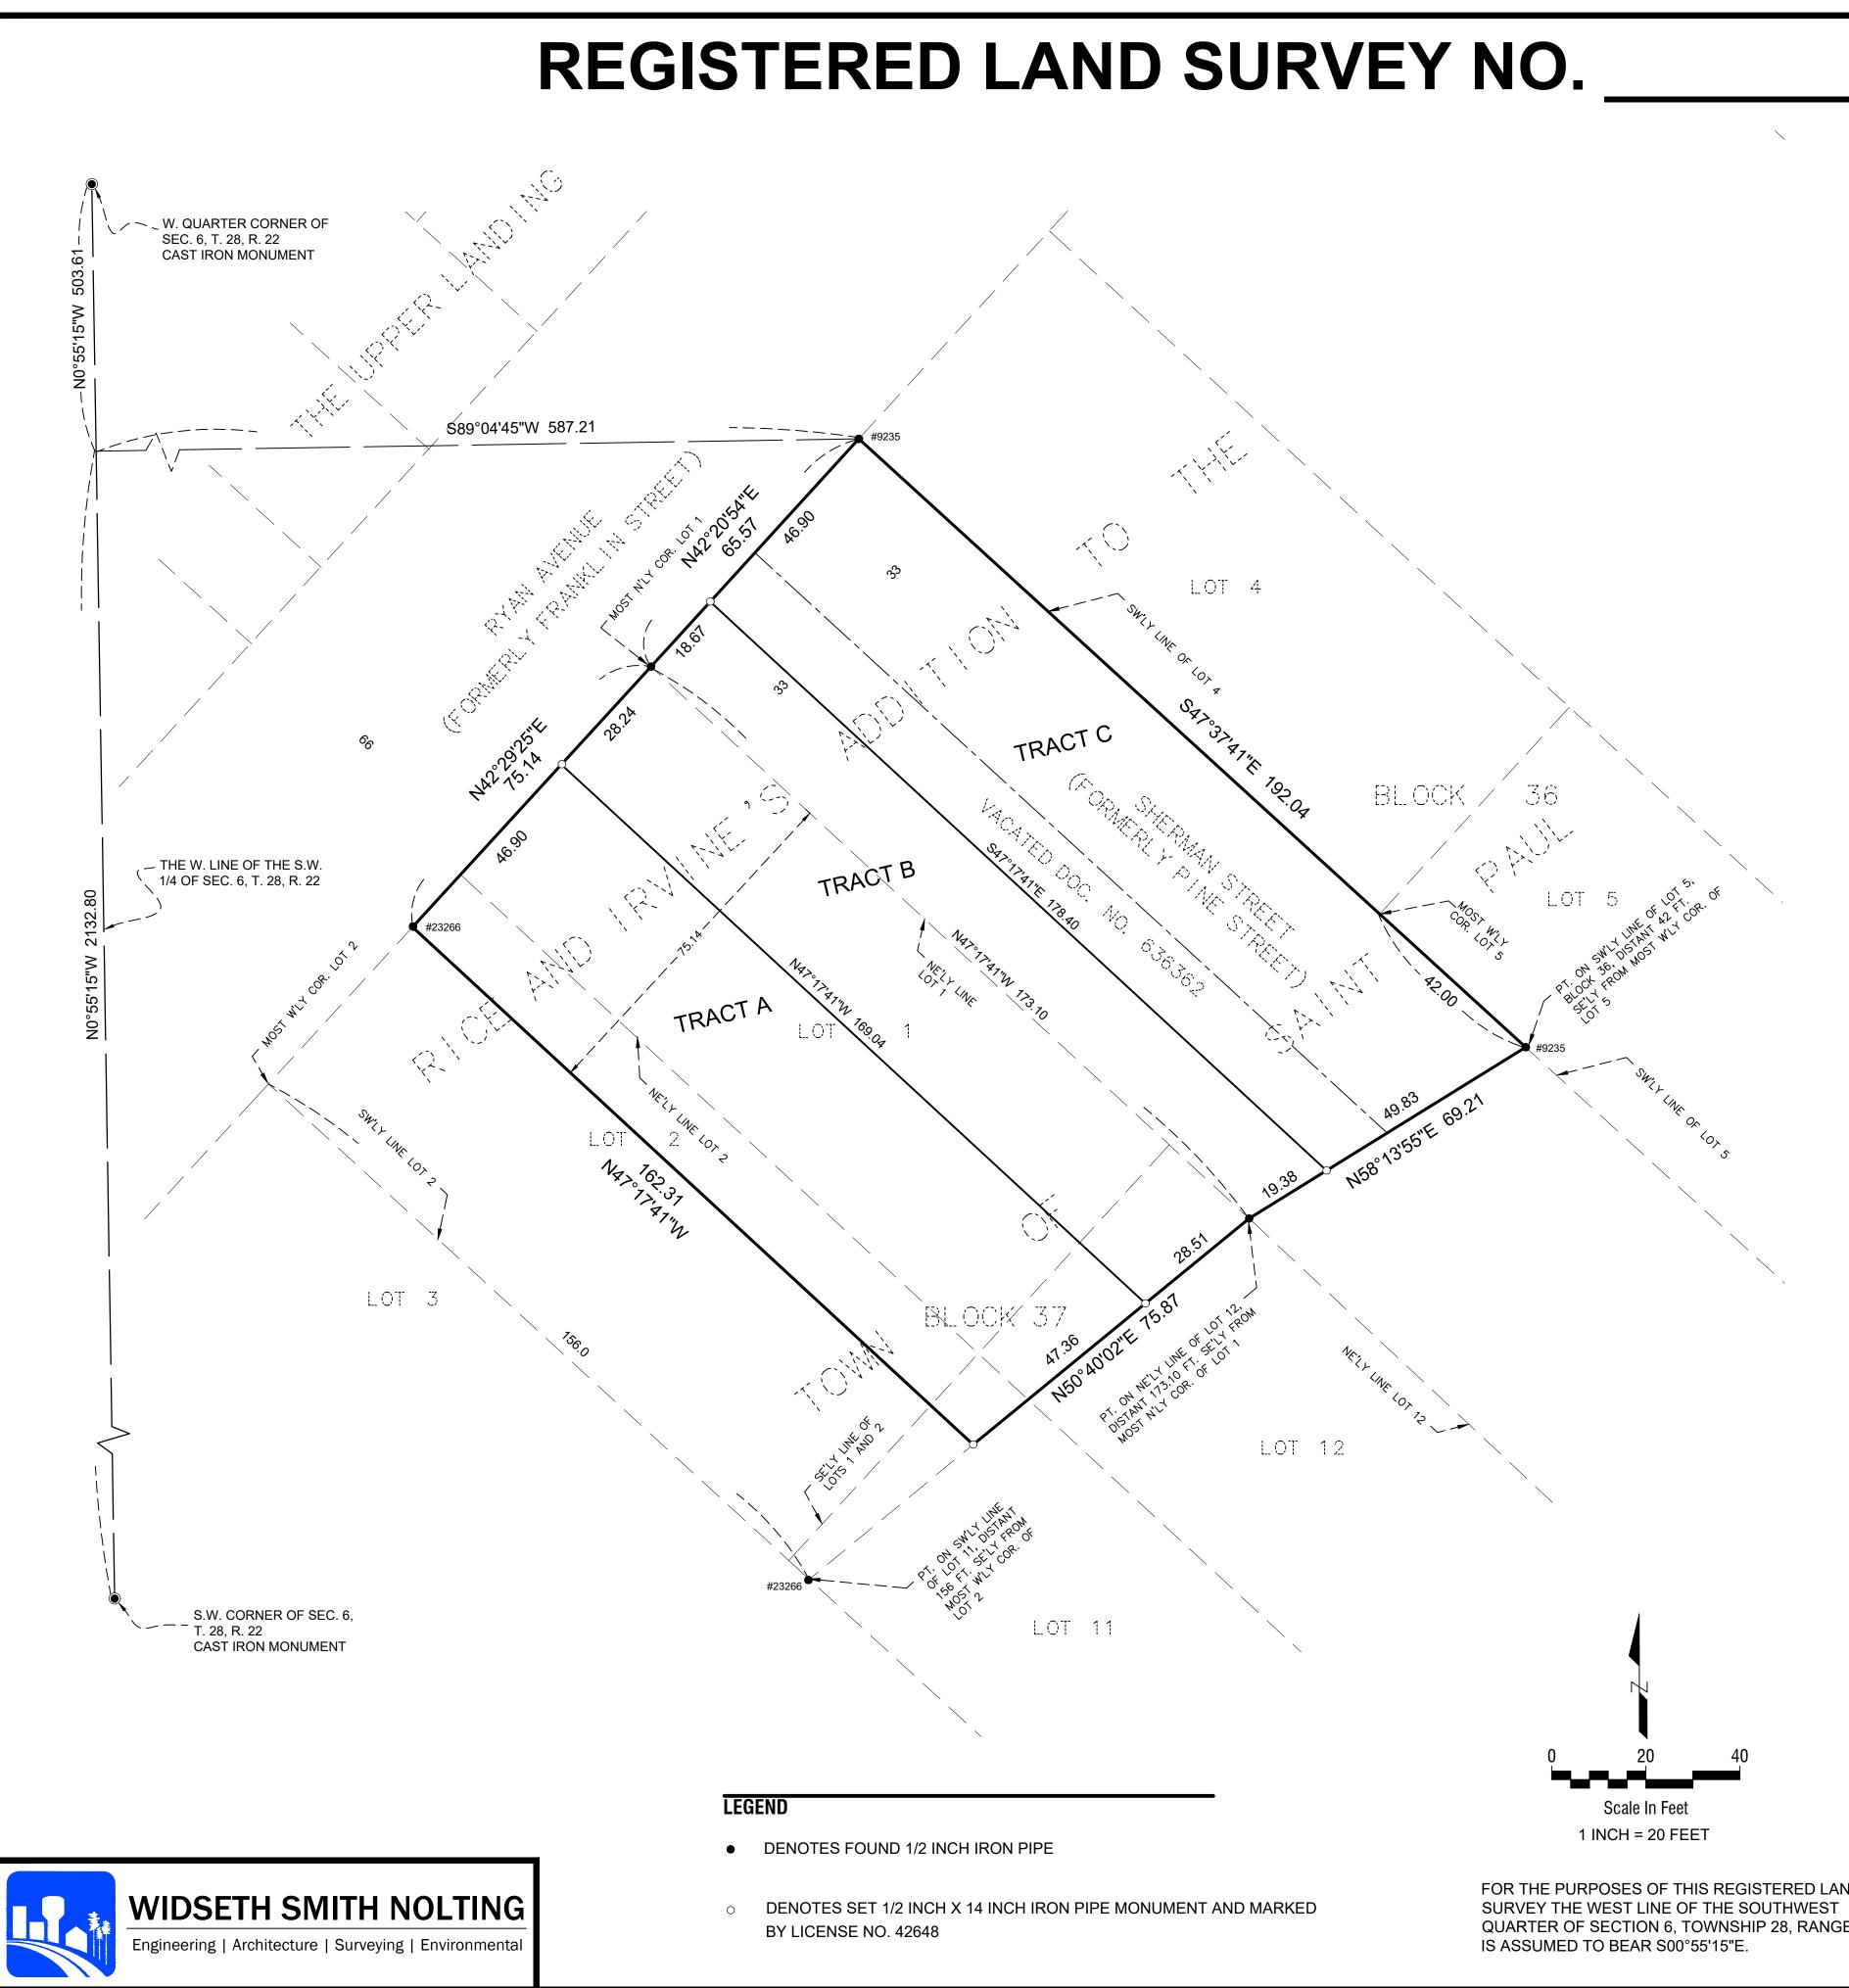

FOR THE PURPOSES OF THIS REGISTERED LAND QUARTER OF SECTION 6, TOWNSHIP 28, RANGE 22

I Kelly L. Jordan, Licensed Land have surveyed the following des

> Those parts of Lots 1, 2, line lying 75.14 feet south run from a point on the N a point on the Southwes

And

All that part of Sherman Lots 1 and 12, Block 37, the Southwesterly line of Northeasterly line of said

I hereby certify that this regis

Dated this \_\_\_day o

Kelly L. Jordan, Licensed La Minnesota License No. 4264

Deputy Registrar of Titles

| l Surveyor, do hereby certify that, in accordance v<br>scribed property situated in the City of Saint Paul,          | •                                 |                                    |
|----------------------------------------------------------------------------------------------------------------------|-----------------------------------|------------------------------------|
|                                                                                                                      |                                   |                                    |
| , 11 and 12, Block 37, Rice and Irvine's Addition,                                                                   | according to the recorded pla     | t thereof lying portheasterly of a |
| thwesterly of, and parallel with, the Northeasterly<br>Northeasterly line of said Lot 12 distant 173.10 fee          | lines of said Lots 1 and 12, a    | nd lying northwesterly of a line   |
| sterly line of said Lot 11 distant 156 feet southeaste                                                               | ÷                                 | •                                  |
|                                                                                                                      |                                   |                                    |
| n Street, formerly Pine Street, vacated, adjoining Lo<br>y, said Addition, all according to the recorded plat t      |                                   |                                    |
| of said Lot 5 distant 42 feet southeasterly from the id Lot 12, distant 173.10 feet southeasterly from th            | most Westerly corner of said      | Lot 5 to a point on the            |
|                                                                                                                      | 5                                 |                                    |
|                                                                                                                      |                                   |                                    |
| stered land survey is a correct representation of s                                                                  | aid parcels of land.              |                                    |
| f, 20                                                                                                                |                                   |                                    |
|                                                                                                                      |                                   |                                    |
| and Surveyor<br>48                                                                                                   |                                   |                                    |
|                                                                                                                      |                                   |                                    |
| ertificate was acknowledged before me on this                                                                        | day of                            | , 20                               |
| Land Surveyor.                                                                                                       |                                   |                                    |
|                                                                                                                      |                                   |                                    |
|                                                                                                                      | Notary Public, Minnesota          |                                    |
|                                                                                                                      | My Commission Expires 1/3         | 31/20                              |
| ESOTA                                                                                                                |                                   |                                    |
| day of, 20 , the 0                                                                                                   | City Council of the City of Saint | t Paul, Minnesota, approved this   |
|                                                                                                                      |                                   |                                    |
| , City Clerk                                                                                                         |                                   |                                    |
| AND ELECTION SERVICES DEPARTMENT                                                                                     |                                   |                                    |
| , Section 508.47, Subd. 4, taxes payable in the year 20_<br>.12 there are no delinquent taxes and transfer entered t |                                   |                                    |
| ounty Auditor/Treasurer                                                                                              |                                   |                                    |
| , Deputy                                                                                                             |                                   |                                    |
|                                                                                                                      |                                   |                                    |
| c. Section 393A 42, this registered land survey is app                                                               | round this day of                 | 20                                 |
| s, Section 383A.42, this registered land survey is app                                                               |                                   | , 20                               |
|                                                                                                                      |                                   |                                    |
|                                                                                                                      |                                   |                                    |
| MSEY COUNTY, MINNESOTA                                                                                               |                                   |                                    |
| ered Land Survey No was filed in this office thi                                                                     | s day of                          | , 20, at o'clock                   |
| ·                                                                                                                    |                                   |                                    |
|                                                                                                                      |                                   |                                    |
|                                                                                                                      |                                   |                                    |
|                                                                                                                      |                                   |                                    |
|                                                                                                                      |                                   |                                    |
|                                                                                                                      |                                   |                                    |
|                                                                                                                      |                                   |                                    |
|                                                                                                                      |                                   |                                    |