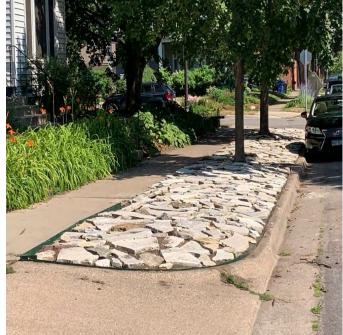

STRUCTURES ARE NOT ALLOWED ON THE CITY RIGHT OF WAY. PLEASE REMOVE AND PROPERLY DISPOSE OF THE STONE SLABS FROM THE BOULEVARD. THANK YOU. Comply before July 20, 2022

Comply before: July 20, 2022

Questions: Call your Inspector Richard Kedrowski

Photo may not show all areas which need to be abated