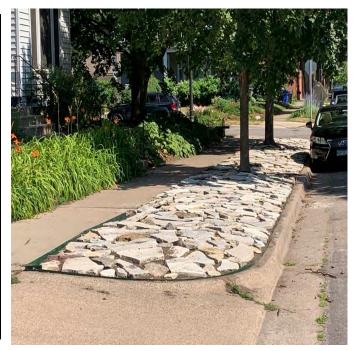

STRUCTURES ARE NOT ALLOWED ON THE CITY RIGHT OF WAY. PLEASE REMOVE AND PROPERLY DISPOSE OF THE STONE SLABS FROM THE BOULEVARD. THANK YOU. Comply before July 20, 2022

Comply before: July 20, 2022

Questions: Call your Inspector Richard Kedrowski

Photo may not show all areas which need to be abated