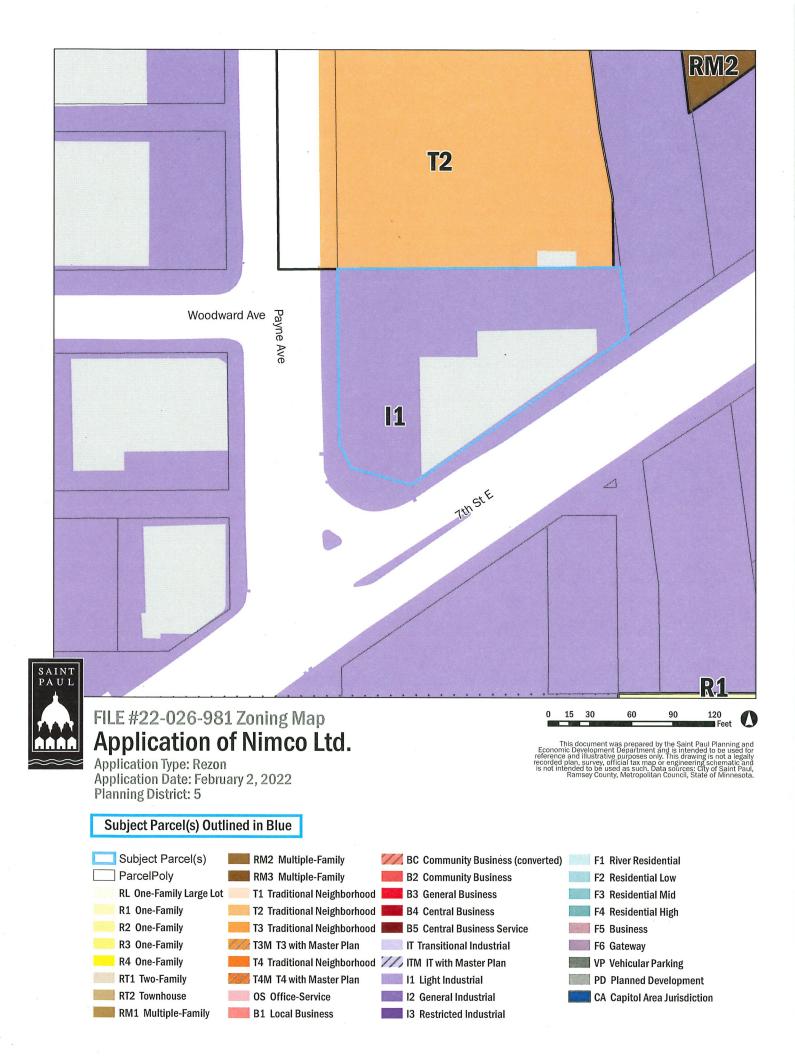

- A. **PURPOSE:** Rezone from I1 light industrial to T2 traditional neighborhood.
- B. **PARCEL SIZE:** 24,079 square feet
- C. EXISTING LAND USE: Commercial (vacant building)
- D. **SURROUNDING LAND USE:** Vacant/forthcoming multifamily residential (T2) to the north, Swede Hollow Park (RM2) to the east, Swede Hollow Park and Bruce Vento trailhead (I1) to the south, fire station and commercial (I1) to the west.
- E. **ZONING CODE CITATION:** § 65.221(3)(a) requires day care uses in industrial districts to be accessory to a principal use allowed in the district. § 61.801(b) provides for changes to the zoning of property initiated by the property owner.
- F. **HISTORY/DISCUSSION:** The site has been zoned I1 light industrial since 1975. In December 2021, the Board of Zoning Appeals denied a variance application to allow a day care at this site that is not accessory to a principal use allowed in the I1 district.
- G. **DISTRICT COUNCIL RECOMMENDATION:** As of this writing, the District 5 Payne Phalen Community Council has not provided a recommendation.
- H. FINDINGS:
  - 1. The application requests rezoning of 597 7<sup>th</sup> Street East from I1 light industrial to T2 traditional neighborhood.
  - 2. The proposed zoning is consistent with the way this area has developed. T2 is a mixeduse zoning district that is consistent with the mix of commercial, institutional, and residential uses along Payne Avenue.
  - 3. The proposed zoning is consistent with the Comprehensive Plan. The Comprehensive Plan in Map LU-2 2040 Land Use designates the site as part of an Urban Neighborhood and the Payne/East 7<sup>th</sup> Street Neighborhood Node. The T2 district is designed for use in potential pedestrian nodes, such as the Payne/E. 7<sup>th</sup> node.
  - 4. The proposed zoning is compatible with the planned residential uses to the north, the commercial uses to the west, Swede Hollow Park and Bruce Vento trailhead to the east and south, and the mix of uses along Payne Avenue.
  - 5. Court rulings have determined that "spot zoning" is illegal in Minnesota. Minnesota courts have stated that this term *"applies to zoning changes, typically limited to small*

plots of land, which establish a use classification inconsistent with the surrounding uses and create an island of nonconforming use within a larger zoned property." The proposed zoning does not constitute spot zoning. It is consistent with surrounding uses and does not create an island of nonconformity.