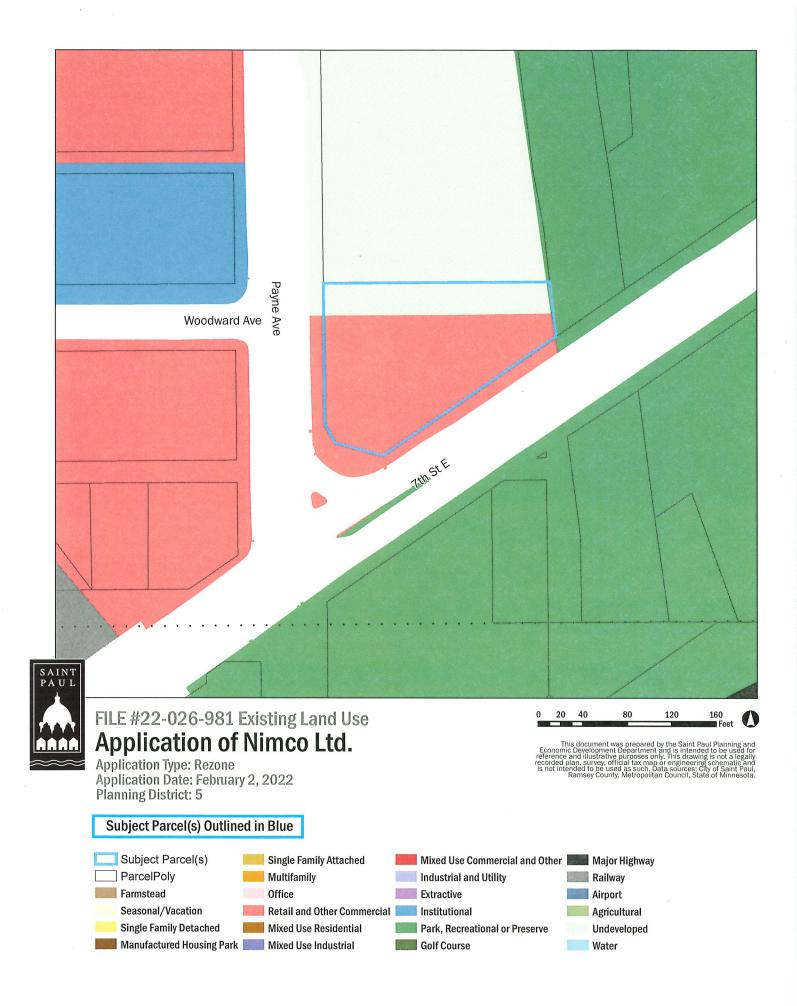

- A. **PURPOSE:** Rezone from I1 light industrial to T2 traditional neighborhood.
- B. **PARCEL SIZE:** 24,079 square feet
- C. EXISTING LAND USE: Commercial (vacant building)
- D. **SURROUNDING LAND USE:** Vacant/forthcoming multifamily residential (T2) to the north, Swede Hollow Park (RM2) to the east, Swede Hollow Park and Bruce Vento trailhead (I1) to the south, fire station and commercial (I1) to the west.
- E. **ZONING CODE CITATION:** § 65.221(3)(a) requires day care uses in industrial districts to be accessory to a principal use allowed in the district. § 61.801(b) provides for changes to the zoning of property initiated by the property owner.
- F. **HISTORY/DISCUSSION:** The site has been zoned I1 light industrial since 1975. In December 2021, the Board of Zoning Appeals denied a variance application to allow a day care at this site that is not accessory to a principal use allowed in the I1 district.
- G. **DISTRICT COUNCIL RECOMMENDATION:** As of this writing, the District 5 Payne Phalen Community Council has not provided a recommendation.
- H. FINDINGS:
  - 1. The application requests rezoning of 597 7<sup>th</sup> Street East from I1 light industrial to T2 traditional neighborhood.
  - 2. The proposed zoning is consistent with the way this area has developed. T2 is a mixeduse zoning district that is consistent with the mix of commercial, institutional, and residential uses along Payne Avenue.
  - 3. The proposed zoning is consistent with the Comprehensive Plan. The Comprehensive Plan in Map LU-2 2040 Land Use designates the site as part of an Urban Neighborhood and the Payne/East 7<sup>th</sup> Street Neighborhood Node. The T2 district is designed for use in potential pedestrian nodes, such as the Payne/E. 7<sup>th</sup> node.
  - 4. The proposed zoning is compatible with the planned residential uses to the north, the commercial uses to the west, Swede Hollow Park and Bruce Vento trailhead to the east and south, and the mix of uses along Payne Avenue.
  - 5. Court rulings have determined that "spot zoning" is illegal in Minnesota. Minnesota courts have stated that this term *"applies to zoning changes, typically limited to small*

plots of land, which establish a use classification inconsistent with the surrounding uses and create an island of nonconforming use within a larger zoned property." The proposed zoning does not constitute spot zoning. It is consistent with surrounding uses and does not create an island of nonconformity.