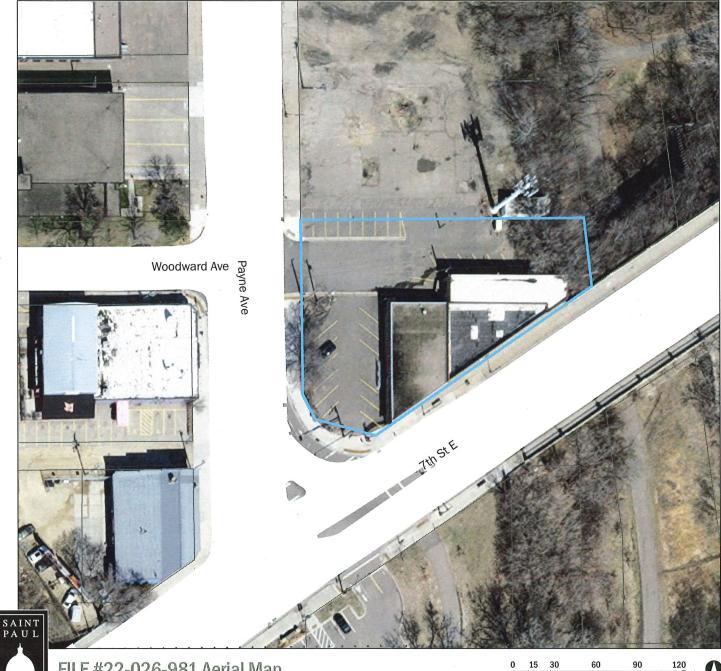

# FILE #22-026-981 Aerial Map Application of Nimco Ltd.

Application Type: Rezon Application Date: February 2, 2022 Planning District: 5

## Subject Parcel(s) Outlined in Blue

Subject Parcel(s) ParcelPoly Γ

RGB

Red: Band\_1

ImageServices\AerialPhoto2020

Green: Band\_2 Blue: Band\_3

This document was prepared by the Saint Paul Planning and Economic Development Department and is intended to be used for reference and illustrative purposes only. This drawing is not a legally recorded plan, survey, official tax map or engineering schematic and is not intended to be used as such. Data sources: City of Saint Paul, Ramsey County, Metropolitan Council, State of Minnesota.