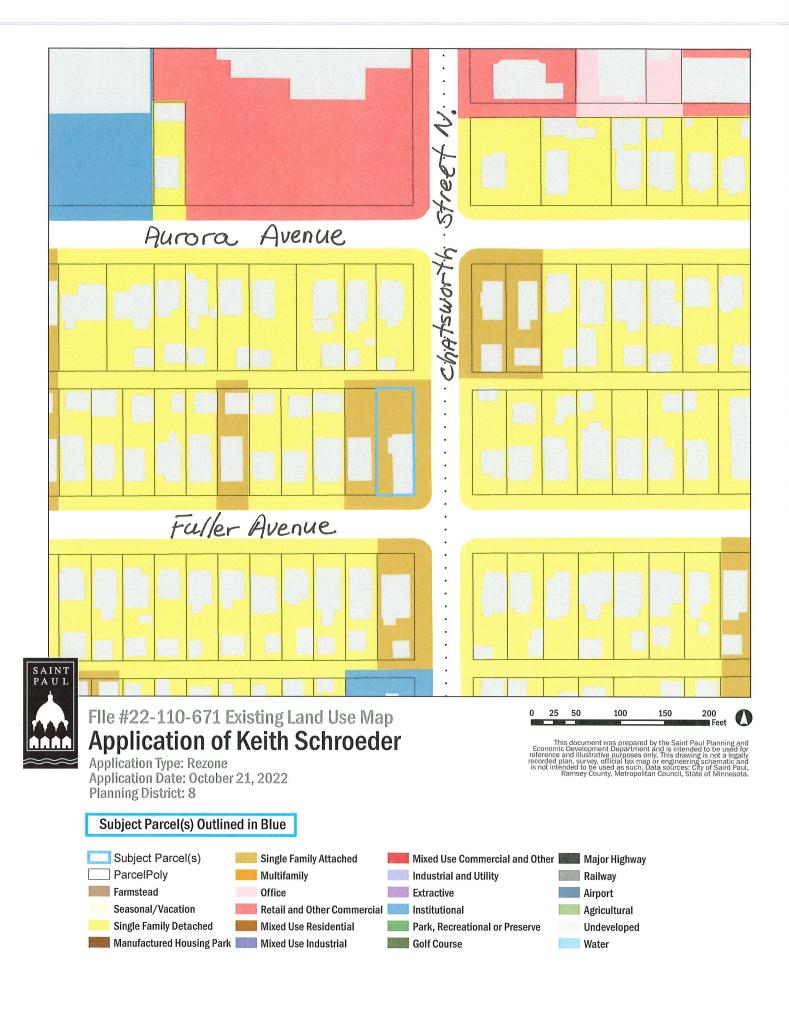

|                                                                                                                                                                                                                                               | Property Owner(s) Keith                                                                                                           | Schroeder             |                                  |             |                   |                    |  |  |
|-----------------------------------------------------------------------------------------------------------------------------------------------------------------------------------------------------------------------------------------------|-----------------------------------------------------------------------------------------------------------------------------------|-----------------------|----------------------------------|-------------|-------------------|--------------------|--|--|
| APPLICANT                                                                                                                                                                                                                                     | Address 981/983 Fulle                                                                                                             |                       | City St. Pa                      | ul          | State MN          | zip 55104          |  |  |
|                                                                                                                                                                                                                                               | Email bcopeland1972                                                                                                               |                       |                                  |             |                   |                    |  |  |
|                                                                                                                                                                                                                                               | Contact Person (if differe                                                                                                        |                       | land                             | Email C\    | onnie@hot         | mail.com           |  |  |
|                                                                                                                                                                                                                                               | Address 925 Marshall                                                                                                              |                       | City St. Pa                      |             |                   | _ Zip <u>55104</u> |  |  |
|                                                                                                                                                                                                                                               | (Attach additional sheet if necessary to include all of the owners of at least 67% of the area of the property to be rezoned.)    |                       |                                  |             |                   |                    |  |  |
|                                                                                                                                                                                                                                               | 004/0                                                                                                                             | 00 Г. II А            |                                  |             |                   |                    |  |  |
| PROPERTY                                                                                                                                                                                                                                      |                                                                                                                                   |                       |                                  |             |                   |                    |  |  |
| INFO                                                                                                                                                                                                                                          | PIN(s) & Legal Description Lot 16, Block 4, University Subdivision of lots 1, 2, 3 and 8  (Attach additional sheet if necessary.) |                       |                                  |             |                   |                    |  |  |
|                                                                                                                                                                                                                                               | Hyde Park                                                                                                                         |                       |                                  |             |                   |                    |  |  |
|                                                                                                                                                                                                                                               | Lot Area 16 Block 4 Current Zoning R4                                                                                             |                       |                                  |             |                   |                    |  |  |
|                                                                                                                                                                                                                                               |                                                                                                                                   |                       |                                  |             |                   |                    |  |  |
| TO THE HOME                                                                                                                                                                                                                                   |                                                                                                                                   | 24.001.011            |                                  |             |                   |                    |  |  |
|                                                                                                                                                                                                                                               | ORABLE MAYOR AND CIT<br>aint Paul Zoning Code § 61                                                                                |                       | Statuca S 462 25                 | - 65.613    |                   |                    |  |  |
| Fursuarit to Sa                                                                                                                                                                                                                               | anit Paul Zoning Code § 61                                                                                                        | .oo i and iviiinesota | 3 Statues § 402.33               | ,           |                   |                    |  |  |
| owner(s) of lar                                                                                                                                                                                                                               | nd proposed for rezoning, h                                                                                                       | ereby petition(s) to  | rezone the above                 | described p | roperty from a    | ,                  |  |  |
| R4                                                                                                                                                                                                                                            |                                                                                                                                   | strict to a T2        |                                  |             | strict, for the p | urpose of:         |  |  |
| The commercial building, which was utilized as a corner store, was rezoned to a residential building. I would like to                                                                                                                         |                                                                                                                                   |                       |                                  |             |                   |                    |  |  |
| have the building rezoned back to its original status as a T2. I would like to recreate the corner store/market place that was originally there. This would not only benefit the neighborhood, which would create jobs for youth, but will be |                                                                                                                                   |                       |                                  |             |                   |                    |  |  |
| a huge benefit to seniors. We plan to provide a full delivery service to all seniors within the neighborhood. I have                                                                                                                          |                                                                                                                                   |                       |                                  |             |                   |                    |  |  |
|                                                                                                                                                                                                                                               | neighbors who are very exc                                                                                                        |                       |                                  |             |                   |                    |  |  |
| the community can sit out back, talk to neighbors as well as play games so we can all just enjoy the community!                                                                                                                               |                                                                                                                                   |                       |                                  |             |                   |                    |  |  |
| Attach additional sheets if necessary. Attachments as required:   Site Plan   Consent Petition   Affidavit                                                                                                                                    |                                                                                                                                   |                       |                                  |             |                   |                    |  |  |
| ☐ If you are a religious institution you may have certain rights under RLUIPA. Please check this box if you identify as a religious institution.                                                                                              |                                                                                                                                   |                       |                                  |             |                   |                    |  |  |
| 0 1 " 1                                                                                                                                                                                                                                       |                                                                                                                                   |                       |                                  | 3.2         | 212               |                    |  |  |
| Subscribed and sworn to before me  By: KEITH SCHROEDS                                                                                                                                                                                         |                                                                                                                                   |                       |                                  |             |                   |                    |  |  |
| Date 915 2027 Fee owner of property                                                                                                                                                                                                           |                                                                                                                                   |                       |                                  |             |                   |                    |  |  |
| Sulan MAN Title: FEE OWNER                                                                                                                                                                                                                    |                                                                                                                                   |                       |                                  |             |                   |                    |  |  |
| Notary Public  KATHERYN E POWELL-LARSON  Notary Public                                                                                                                                                                                        |                                                                                                                                   |                       |                                  |             |                   |                    |  |  |
|                                                                                                                                                                                                                                               |                                                                                                                                   | N                     | linnesota<br>. Exp. Jan. 31 2023 | - 1         | 1                 |                    |  |  |
| Subscribed ar                                                                                                                                                                                                                                 | nd sworn to before me                                                                                                             | 1855. Wy COMMI        | . Exp. Jan. 31 2023              | - Ve        |                   |                    |  |  |
| Date                                                                                                                                                                                                                                          | 9/15 20 ZZ                                                                                                                        |                       |                                  | By:         | e owner of pro    | nerty              |  |  |
|                                                                                                                                                                                                                                               | 2000                                                                                                                              | 7                     |                                  |             | . 0               | ,                  |  |  |
| * A                                                                                                                                                                                                                                           | The MIX                                                                                                                           |                       |                                  | Title: _Ow  | 150               |                    |  |  |
| / J. Not                                                                                                                                                                                                                                      | ary Public                                                                                                                        |                       |                                  |             |                   |                    |  |  |

As both a resident and a planning council member, I am writing in support of the rezoning of 981 Fuller, owned by Vonnie and. Byron Copeland. They have a long standing request to rezone this property for mixed commercial use. I fully endorse their vision for this property and hope the City of St. Paul will approve the rezoning they have requested.