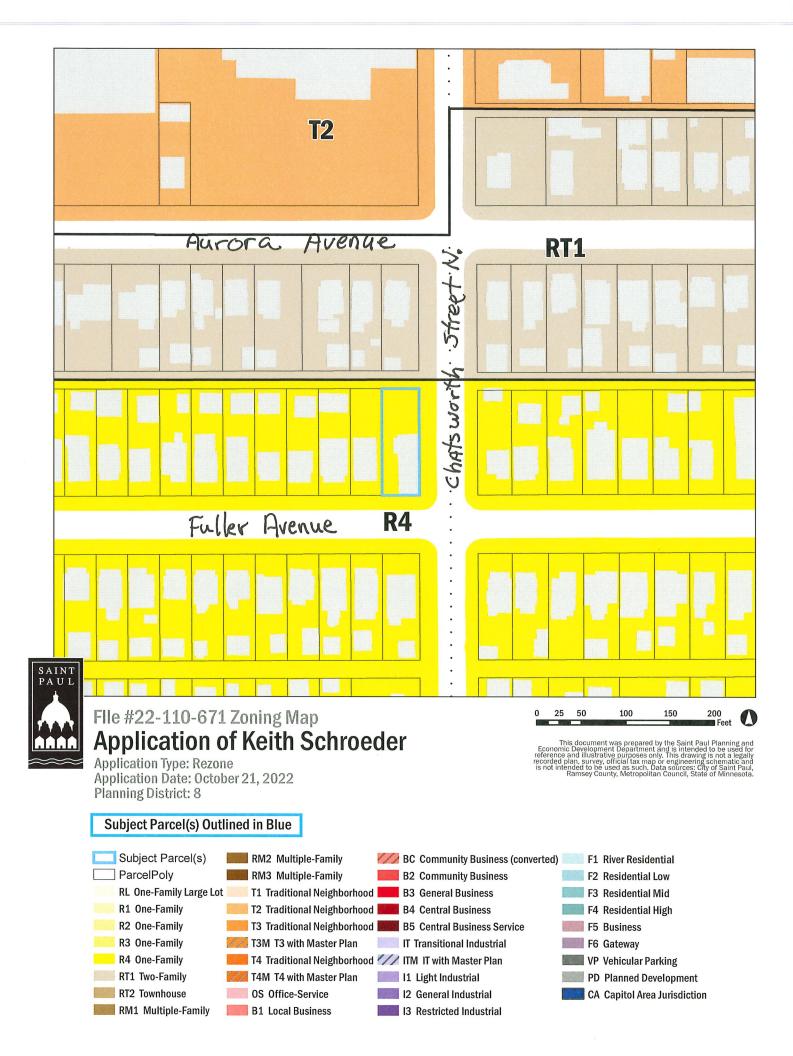

|                                                                                                                                                                                                                                               | Property Owner(s) Keith                                                                                                           | Schroeder             |                                  |             |                   |                    |  |  |
|-----------------------------------------------------------------------------------------------------------------------------------------------------------------------------------------------------------------------------------------------|-----------------------------------------------------------------------------------------------------------------------------------|-----------------------|----------------------------------|-------------|-------------------|--------------------|--|--|
| APPLICANT                                                                                                                                                                                                                                     | Address 981/983 Fulle                                                                                                             |                       | City St. Pa                      | ul          | State MN          | zip 55104          |  |  |
|                                                                                                                                                                                                                                               | Email bcopeland1972                                                                                                               |                       |                                  |             |                   |                    |  |  |
|                                                                                                                                                                                                                                               | Contact Person (if differe                                                                                                        |                       | land                             | Email C\    | onnie@hot         | mail.com           |  |  |
|                                                                                                                                                                                                                                               | Address 925 Marshall                                                                                                              |                       | City St. Pa                      |             |                   | _ Zip <u>55104</u> |  |  |
|                                                                                                                                                                                                                                               | (Attach additional sheet if necessary to include all of the owners of at least 67% of the area of the property to be rezoned.)    |                       |                                  |             |                   |                    |  |  |
|                                                                                                                                                                                                                                               | 004/0                                                                                                                             | 00 Г. II А            |                                  |             |                   |                    |  |  |
| PROPERTY                                                                                                                                                                                                                                      |                                                                                                                                   |                       |                                  |             |                   |                    |  |  |
| INFO                                                                                                                                                                                                                                          | PIN(s) & Legal Description Lot 16, Block 4, University Subdivision of lots 1, 2, 3 and 8  (Attach additional sheet if necessary.) |                       |                                  |             |                   |                    |  |  |
|                                                                                                                                                                                                                                               | Hyde Park                                                                                                                         |                       |                                  |             |                   |                    |  |  |
|                                                                                                                                                                                                                                               | Lot Area 16 Block 4 Current Zoning R4                                                                                             |                       |                                  |             |                   |                    |  |  |
|                                                                                                                                                                                                                                               |                                                                                                                                   |                       |                                  |             |                   |                    |  |  |
| TO THE HOME                                                                                                                                                                                                                                   |                                                                                                                                   | 24.001.011            |                                  |             |                   |                    |  |  |
|                                                                                                                                                                                                                                               | ORABLE MAYOR AND CIT<br>aint Paul Zoning Code § 61                                                                                |                       | Statuca S 462 25                 | - 65.613    |                   |                    |  |  |
| Fursuarit to Sa                                                                                                                                                                                                                               | anit Paul Zoning Code § 61                                                                                                        | .oo i and iviiinesota | 3 Statues § 402.33               | ,           |                   |                    |  |  |
| owner(s) of lar                                                                                                                                                                                                                               | nd proposed for rezoning, h                                                                                                       | ereby petition(s) to  | rezone the above                 | described p | roperty from a    | ,                  |  |  |
| R4                                                                                                                                                                                                                                            |                                                                                                                                   | strict to a T2        |                                  |             | strict, for the p | urpose of:         |  |  |
| The commercial building, which was utilized as a corner store, was rezoned to a residential building. I would like to                                                                                                                         |                                                                                                                                   |                       |                                  |             |                   |                    |  |  |
| have the building rezoned back to its original status as a T2. I would like to recreate the corner store/market place that was originally there. This would not only benefit the neighborhood, which would create jobs for youth, but will be |                                                                                                                                   |                       |                                  |             |                   |                    |  |  |
| a huge benefit to seniors. We plan to provide a full delivery service to all seniors within the neighborhood. I have                                                                                                                          |                                                                                                                                   |                       |                                  |             |                   |                    |  |  |
|                                                                                                                                                                                                                                               | neighbors who are very exc                                                                                                        |                       |                                  |             |                   |                    |  |  |
| the community can sit out back, talk to neighbors as well as play games so we can all just enjoy the community!                                                                                                                               |                                                                                                                                   |                       |                                  |             |                   |                    |  |  |
| Attach additional sheets if necessary. Attachments as required:   Site Plan   Consent Petition   Affidavit                                                                                                                                    |                                                                                                                                   |                       |                                  |             |                   |                    |  |  |
| ☐ If you are a religious institution you may have certain rights under RLUIPA. Please check this box if you identify as a religious institution.                                                                                              |                                                                                                                                   |                       |                                  |             |                   |                    |  |  |
| 0 1 " 1                                                                                                                                                                                                                                       |                                                                                                                                   |                       |                                  | 3.2         | 212               |                    |  |  |
| Subscribed and sworn to before me  By: KEITH SCHROEDS                                                                                                                                                                                         |                                                                                                                                   |                       |                                  |             |                   |                    |  |  |
| Date 915 2027 Fee owner of property                                                                                                                                                                                                           |                                                                                                                                   |                       |                                  |             |                   |                    |  |  |
| Sulan MAN Title: FEE OWNER                                                                                                                                                                                                                    |                                                                                                                                   |                       |                                  |             |                   |                    |  |  |
| Notary Public  KATHERYN E POWELL-LARSON  Notary Public                                                                                                                                                                                        |                                                                                                                                   |                       |                                  |             |                   |                    |  |  |
|                                                                                                                                                                                                                                               |                                                                                                                                   | N                     | linnesota<br>. Exp. Jan. 31 2023 | - 1         | 1                 |                    |  |  |
| Subscribed ar                                                                                                                                                                                                                                 | nd sworn to before me                                                                                                             | 1855. Wy COMMI        | . Exp. Jan. 31 2023              | - Ve        |                   |                    |  |  |
| Date                                                                                                                                                                                                                                          | 9/15 20 ZZ                                                                                                                        |                       |                                  | By:         | e owner of pro    | nerty              |  |  |
|                                                                                                                                                                                                                                               | 2000                                                                                                                              | 7                     |                                  |             | . 0               | ,                  |  |  |
| * A                                                                                                                                                                                                                                           | The MIX                                                                                                                           |                       |                                  | Title: _Ow  | 150               |                    |  |  |
| / J. Not                                                                                                                                                                                                                                      | ary Public                                                                                                                        |                       |                                  |             |                   |                    |  |  |

As both a resident and a planning council member, I am writing in support of the rezoning of 981 Fuller, owned by Vonnie and. Byron Copeland. They have a long standing request to rezone this property for mixed commercial use. I fully endorse their vision for this property and hope the City of St. Paul will approve the rezoning they have requested.