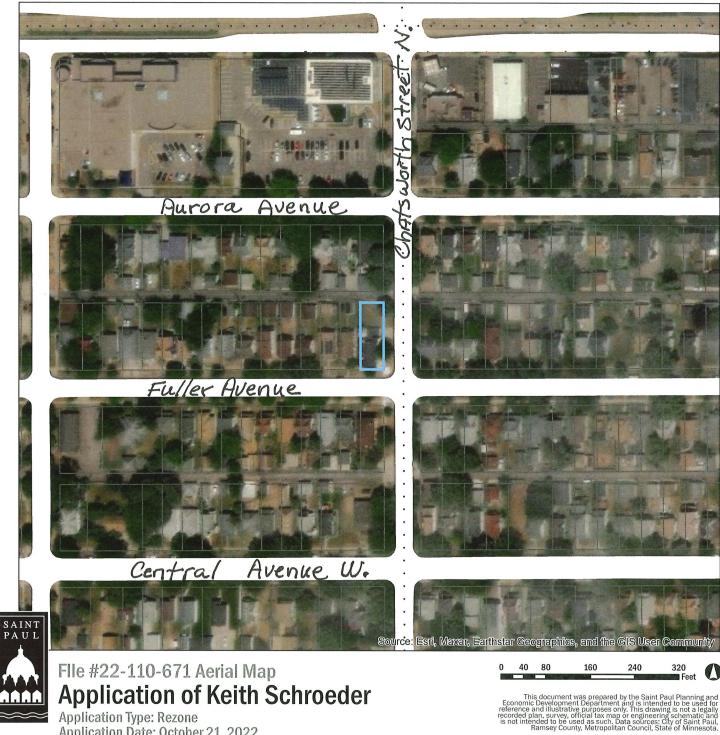

Thanks and please take my consideration.

Kao Yang.

Application Type: Rezone Application Date: October 21, 2022 Planning District: 8

Subject Parcel(s) Outlined in Blue

Subject Parcel(s)

ParcelPoly