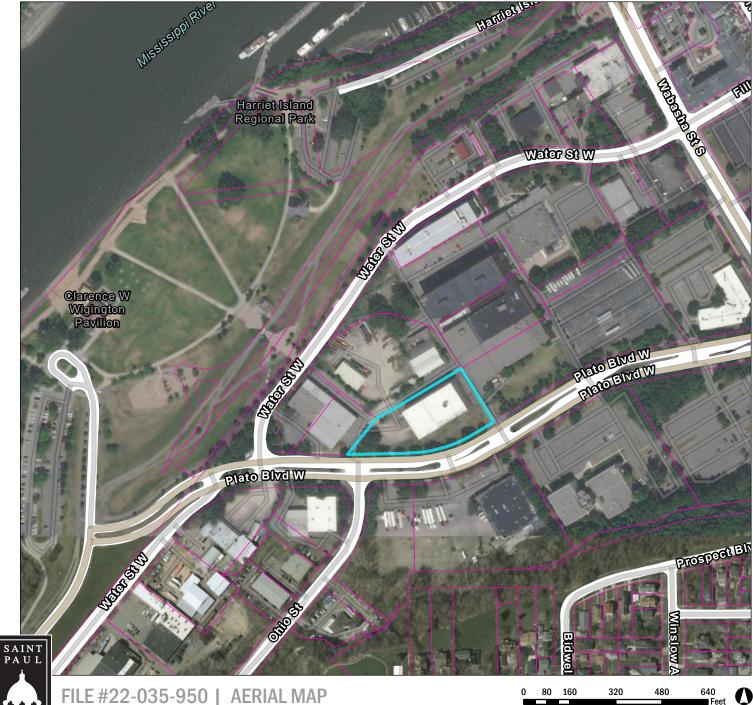

**LOCATION:** 115 Plato Blvd W, NE corner at Ohio Street

PIN & LEGAL DESCRIPTION: 062822430005; Robertsons Add To West St Paul Vac Sts & Alley Accruing & Fol; Blk 193 Irvines Add, Lying Nly Of Plato Blvd & In Robertsons Add Part

A. **PURPOSE:** Rezone from IT transitional industrial to T3 traditional neighborhood.

B. **PARCEL SIZE**: 78,303 square feet (1.8 acres)

C. EXISTING LAND USE: 4-sotry office and warehouse building

D. SURROUNDING LAND USE:

North – Vacant varnish and warehousing buildings

East - Furniture warehouse building

South - Commercial scale fabric cleaning building; truck parking

West - Furniture manufacturer's showroom facility

- E. **ZONING CODE CITATION:** §61.801(b) provides for changes to the zoning of property initiated by the property owner. § 66.300 describes Traditional Neighborhood Districts; § 68.240 describes the RC4 River Corridor Urban Diversified Overlay District.
- F. **HISTORY/DISCUSSION:** This site has been used for manufacturing and warehousing since the late 19<sup>th</sup> Century, including the Villaume Box and Lumber Company and the Minnesota Macaroni Company.