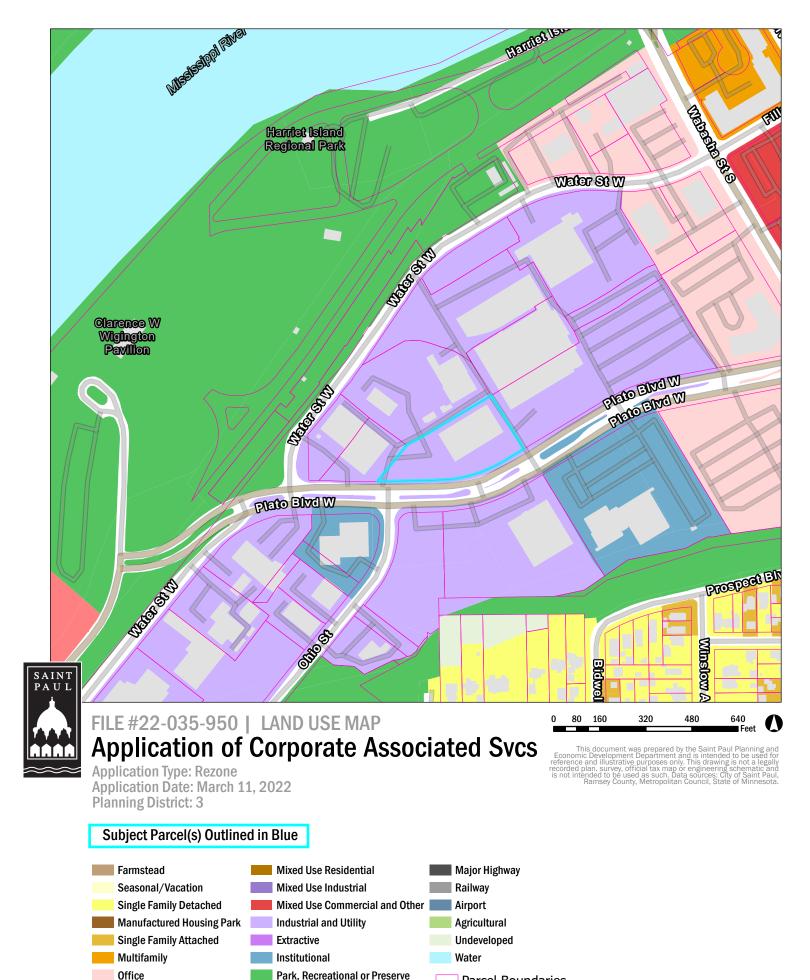

A. **PURPOSE:** Rezone from IT transitional industrial to T3 traditional neighborhood.

B. **PARCEL SIZE**: 78,303 square feet (1.8 acres)

C. EXISTING LAND USE: 4-sotry office and warehouse building

D. SURROUNDING LAND USE:

North – Vacant varnish and warehousing buildings

East - Furniture warehouse building

South - Commercial scale fabric cleaning building; truck parking

West - Furniture manufacturer's showroom facility

- E. **ZONING CODE CITATION:** §61.801(b) provides for changes to the zoning of property initiated by the property owner. § 66.300 describes Traditional Neighborhood Districts; § 68.240 describes the RC4 River Corridor Urban Diversified Overlay District.
- F. **HISTORY/DISCUSSION:** This site has been used for manufacturing and warehousing since the late 19<sup>th</sup> Century, including the Villaume Box and Lumber Company and the Minnesota Macaroni Company.

This rezoning application is intended to prepare for the demolition of the current warehouse building and construction of a new 45 to 50-foot high residential building with between 56-70 affordable apartments. This building is part of the Farwell Yards project, headed by developers Buhl Investors, LLC. Farwell Yards includes three current parcels: 115 Plato Boulevard, 150 Water Street to the north, and 102 Water Street to the northeast, all of which are currently zoned IT transitional industrial. Property owners are applying for both 115 Plato Boulevard and 150 Water Street to be rezoned to T3 to take advantage of the additional height allowance to avoid the requirement in the IT district that the first floor of a mixed residential-commercial building consist of 50% or more non-residential uses. (§ 65.143(a)) 150 Water Street is planned for demolition of the existing warehouse and varnish plant buildings and construction of a 221-unit mixed residential-commercial building.

102 Water Street, which houses the Farwell, Osmun, Kirk Building with artist production studios and self-storage, will retain its current IT zoning.

115 Plato boulevard is also zoned RC4 River Corridor Urban Diversified Overlay District, which provides additional limits to building height increases in the T3 zoning district.