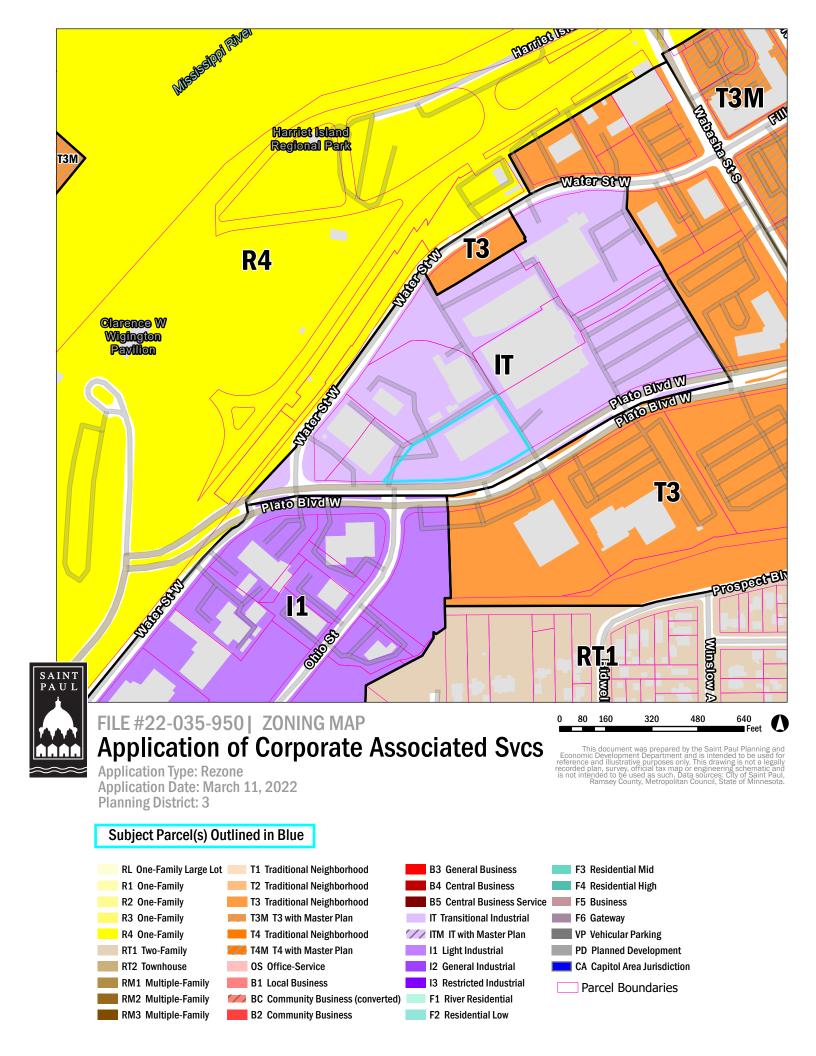

Nly Of Plato Blvd Of Blks 193 & Blk 161

PLANNING DISTRICT: 3 EXISTING ZONING: IT (RC4)

**ZONING CODE REFERENCE:** § 61.801(b); § 66.300; § 68.240;

STAFF REPORT DATE: March 30, 2022 BY: Michael Wade

**DATE RECEIVED:** March 11, 2022 **60-DAY DEADLINE FOR ACTION:** May 10, 2022

A. **PURPOSE:** Rezone from IT transitional industrial to T3 traditional neighborhood.

B. **PARCEL SIZE**: 78,303 square feet (1.8 acres)

C. EXISTING LAND USE: 4-sotry office and warehouse building

D. SURROUNDING LAND USE:

102 Water Street, which houses the Farwell, Osmun, Kirk Building with artist production studios and self-storage, will retain its current IT zoning.

115 Plato boulevard is also zoned RC4 River Corridor Urban Diversified Overlay District, which provides additional limits to building height increases in the T3 zoning district.

 STAFF RECOMMENDATION: Based on the above findings, staff recommends approval of the application to rezone 115 Plato Boulevard from IT transitional industrial to T3 traditional neighborhood.